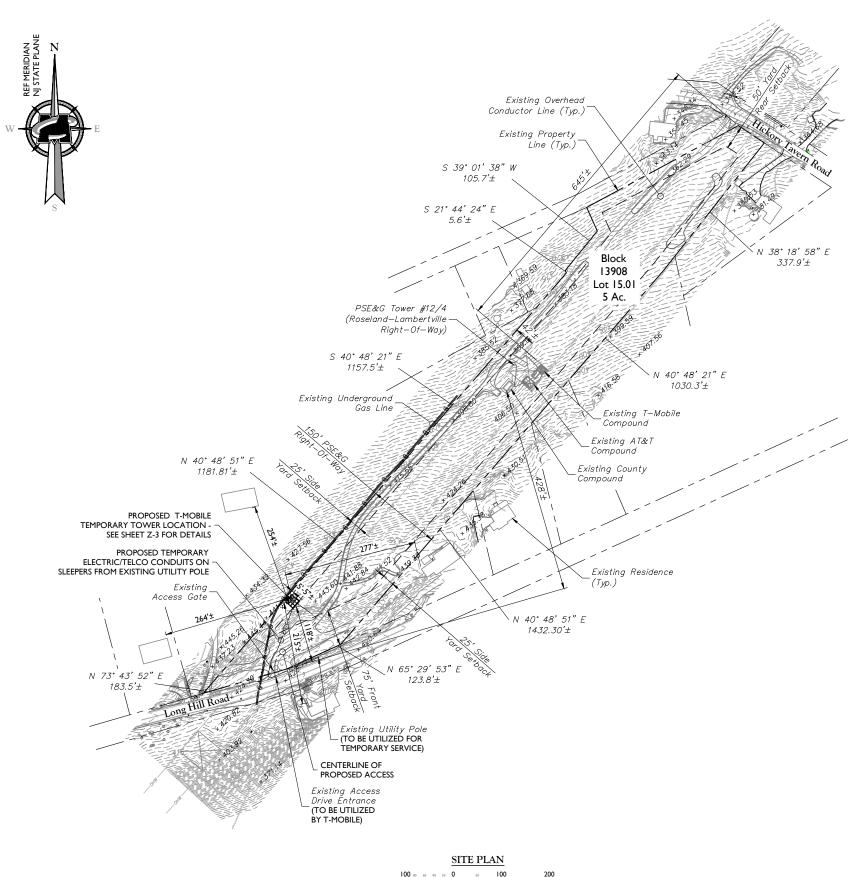

## PROJECT DESCRIPTION

THE PROPOSAL IS FOR THE CONSTRUCTION OF AN UNMANNED TELECOMMUNICATIONS FACILITY CONSISTING OF NINE (9) PROPOSED ANTENNAS INSTALLED ON A TEMPORARY TOWER AT A CENTERLINE HEIGHT OF  $95'\pm$  AGL, TEMPORARY EQUIPMENT CABINETS AND ALL ASSOCIATED APPURTENANCES ON A BALLAST FRAME INSTALLED AT THE BASE OF THE TOWER.

### SITE INFORMATION

| ADDRESS:               | PSE&G STEEL TOWER #12/4<br>ROSELAND-LAMBERTVILLE RIGHT-OF-WAY<br>LONG HILL ROAD<br>LONG HILL TOWNSHIP<br>MORRIS COUNTY, NEW JERSEY |
|------------------------|------------------------------------------------------------------------------------------------------------------------------------|
| COUNTY:                | MORRIS                                                                                                                             |
| BLOCK/ LOT:            | B 13908 L 15.01                                                                                                                    |
| PROPERTY OWNER/LESSOR: | PUBLIC SERVICE ELECTRIC AND GAS COMPANY<br>(PSE&G)<br>80 PARK PLAZA<br>NEWARK, NEW JERSEY 07102                                    |
| TOWER INFORMATION:     | VOLTAGE: 230 KV<br>CIRCUIT #: U2221                                                                                                |
| LATITUDE (NAD 83):     | N 40.686316°                                                                                                                       |
| LONGITUDE (NAD 83):    | W 74.466747°                                                                                                                       |
| CURRENT USE:           | PUBLIC UTILITY WITH WIRELESS COMMUNICAT<br>ATTACHMENT                                                                              |
| PROPOSED USE:          | PUBLIC UTILITY WITH WIRELESS COMMUNICAT<br>ATTACHMENT                                                                              |
| JURISDICTION:          | LONG HILL TOWNSHIP                                                                                                                 |
| ZONE:                  | C (CONSERVATION ZONE)                                                                                                              |
| APPLICANT:             | T-MOBILE NORTHEAST LLC<br>4 SYLVAN WAY<br>PARSIPPANY, NJ 07054                                                                     |

# **T-MOBILE NORTHEAST LLC**

TEMPORARY SITE NJCLT56 PRELIMINARY AND FINAL MAJOR SITE PLAN PROPOSED TEMPORARY EQUIPMENT AND TOWER AT AN EXISTING TRANSMISSION TOWER

PUBLIC SERVICE ELECTRIC AND GAS COMPANY (PSE&G) TEMPORARY TOWER WITH BALLAST FRAME AT PSE&G STEEL TOWER #12/4 ROSELAND-LAMBERTVILLE RIGHT-OF-WAY VOLTAGE 230 KV - CIRCUIT #: U2221 LONG HILL ROAD, LONG HILL TOWNSHIP MORRIS COUNTY, NEW JERSEY