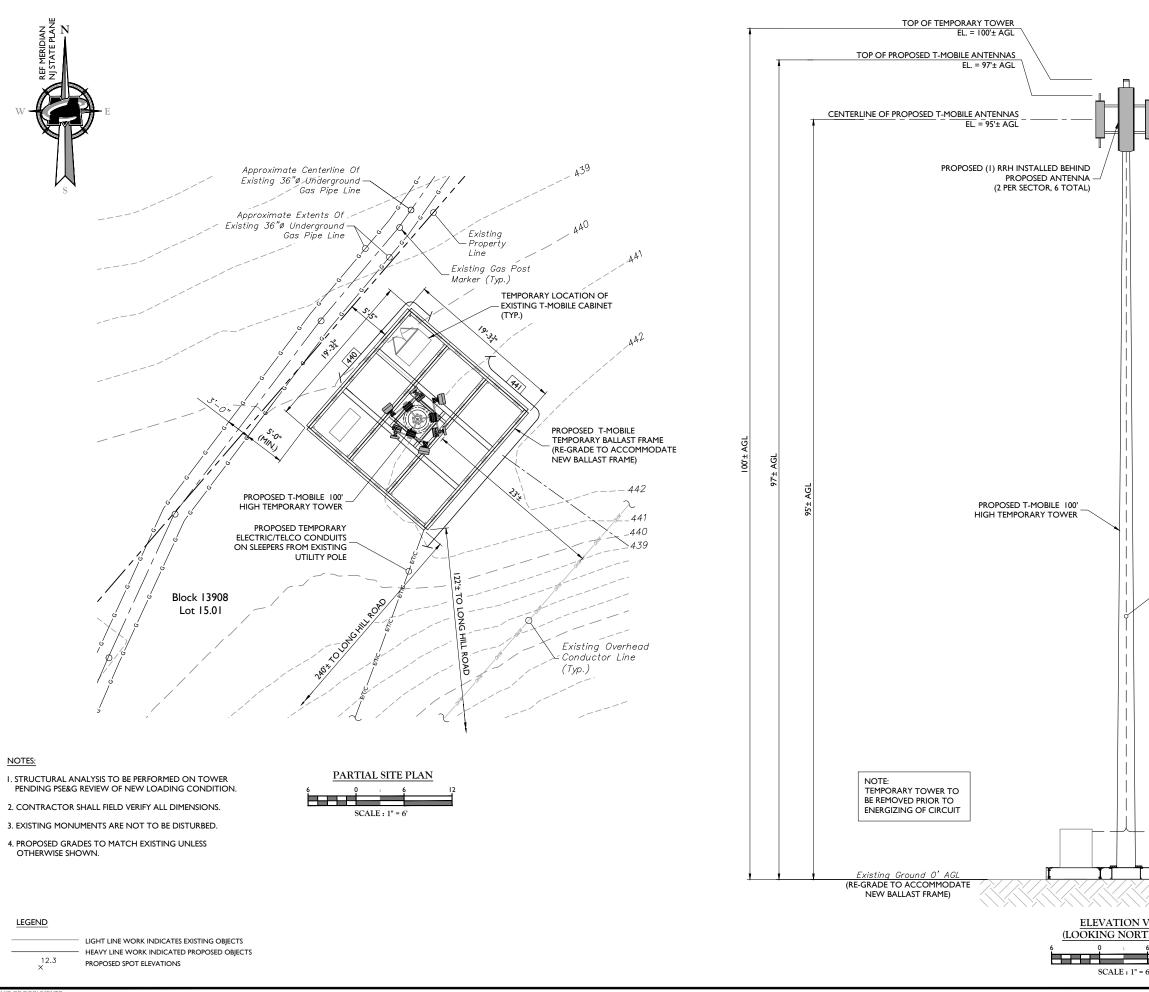

## PROJECT DESCRIPTION

THE PROPOSAL IS FOR THE CONSTRUCTION OF AN UNMANNED TELECOMMUNICATIONS FACILITY CONSISTING OF NINE (9) PROPOSED ANTENNAS INSTALLED ON A TEMPORARY TOWER AT A CENTERLINE HEIGHT OF  $95'\pm$  AGL, TEMPORARY EQUIPMENT CABINETS AND ALL ASSOCIATED APPURTENANCES ON A BALLAST FRAME INSTALLED AT THE BASE OF THE TOWER.

### GENERAL NOTES

- I. SITE AND BOUNDARY INFORMATION WAS OBTAINED FROM THE
  - LIMITED FIELD OBSERVATIONS PERFORMED BY MASER CONSULTING P.A. ON 03/20/19. Α.
  - SOIL EROSION AND SEDIMENT CONTROL PLAN FOR RPV (SEGMENT I), DWG. NO. TO-737087, PROVIDED BY PSE&G DATED 06/13/19. В.
  - C. EXISTING CONDITIONS PLAN BY MASER CONSULTING DATED 11/01/19
- 2. THIS PLAN WAS PREPARED WITHOUT THE BENEFIT OF A TITLE REPORT AND IS SUBJECT TO ALL EASEMENTS AND RESTRICTIONS OF RECORD.
- 3. THE PROPOSED FACILITY IS UNMANNED AND IS NOT FOR HUMAN HABITATION. (NO HANDICAP ACCESS IS REQUIRED)
- 4. NO NOISE, SMOKE, DUST, VAPORS OR ODOR WILL RESULT FROM THIS PROPOSAL
- 5. NO EXTERIOR SIGNS ARE PROPOSED.
- 6. TOTAL AREA OF DISTURBANCE UNDER THIS PROPOSAL IS 900± S.F.; THEREFORE A SOIL EROSION AND SEDIMENT CONTROL PLAN WILL NOT BE PREPARED.
- 7. THE PROPOSED FACILITY WILL CREATE A DE MINIMUS INCREASE IN STORM WATER RUNOFF, THEREFORE, NO ALTERATIONS TO DRAINAGE STRUCTURES ARE PROPOSED.
- 8. ALL CONSTRUCTION FOR SITE IMPROVEMENTS SHALL CONFORM TO APPLICABLE SPECIFICATIONS, STANDARDS, AND REQUIREMENTS OF THE GOVERNMENTAL OR UTILITY AUTHORITIES HAVING IURISDICTION.
- 9. IF NECESSARY, RUBBISH, STUMPS, DEBRIS, STICKS, STONES AND OTHER REFUSE SHALL BE REMOVED FROM THE SITE AND DISPOSED OF LEGALLY.
- 10. EROSION CONTROL MEASURES SHALL BE IN CONFORMANCE WITH THE LOCAL GUIDELINES FOR EROSION AND SEDIMENT CONTROL.
- 11. CONTRACTOR SHALL CONTACT THE NEW JERSEY ONE CALL SYSTEM PRIOR TO CONSTRUCTION @ 1-800-272-1000.
- 12. ALL CONSTRUCTION AND DESIGN FOR THE PROPOSED ANTENNA MOUNTS SHALL CONFORM IN ACCORDANCE WITH THE CURRENT STRUCTURAL STANDARDS FOR STEEL ANTENNA TOWERS AND ANTENNA SUPPORTING STRUCTURES (TIA-222-G) REVISED, JANUARY 2009.
- 13. POWER TO THE FACILITY IS MONITORED BY A SEPARATE METER.
- 14. SUBCONTRACTOR SHALL LOCATE ALL UTILITIES PRIOR TO ANY PROPOSED EXCAVATION
- 15. SUBCONTRACTOR SHALL BE RESPONSIBLE FOR OBTAINING ALL PERMITS & INSPECTIONS REQUIRED FOR CONSTRUCTION.
- 16. SUBCONTRACTOR SHALL DETERMINE EXACT ROUTE OF ANY UNDERGROUND CONDUIT, IF REQUIRED.
- 17. A DRIVEWAY PERMIT IS NOT REQUIRED FOR THIS APPLICATION.
- 18. THIS PROJECT WILL NOT REQUIRE STREETS OR PROPERTY TO BE DEDICATED FOR PUBLIC USE.
- 19. THIS PROJECT WILL NOT REQUIRE PERMANENT MONUMENTS.
- 20. ACCORDING TO THE FEMA FLOOD INSURANCE RATE MAP OF TOWNSHIP OF LONG HILL, NJ MAP NUMBER 3403560005B DATED 09/21/2001 THE SITE IS DESIGNATED WITHIN ZONE X, AREAS OF MINIMAL FLOODING.
- 21. BASED ON A REVIEW OF AVAILABLE WETLANDS RESOURCES (NIDEP IMAP. T-MOBILE COMPOUND LOCATION.
- 22. THE OWNER, OR HIS REPRESENTATIVE, IS TO DESIGNATE AN INDIVIDUAL RESPONSIBLE FOR CONSTRUCTION SITE SAFETY DURING THE COURSE OF SITE IMPROVEMENTS PURSUANT TO N.J.A.C. 5:23-2.21 (E) OF THE N.J. UNIFORM CONSTRUCTION CODE AND CFR 1926.32 (F) (OSHA COMPETENT PERSON)
- 23. WHEN FACILITY AND STRUCTURES ARE NO LONGER IN USE FOR WIRELESS TELECOMMUNICATIONS PURPOSES FOR A PERIOD GREATER THAN SIX (6) MONTHS, THE TOWER AND FACILITY COMPONENTS NO LONGER IN USE SHALL BE REMOVED WITHIN 90 DAYS OF THE END OF SUCH SIX-MONTH PERIOD
- 24. OUTDOOR STORAGE AND SOLID WASTE CONTAINERS ARE NOT PROPOSED.
- 25. THE CONTRACTOR SHALL BE RESPONSIBLE FOR REPAIRING ANY DAMAGE CAUSED DURING CONSTRUCTION OPERATION.
- 26. THE UNMANNED FACILITY SHALL BE VISITED ON THE AVERAGE OF ONCE A MONTH FOR MAINTENANCE, AND THEREFORE WILL POSE MINIMAL IMPACT TO OFF-SITE TRAFFIC.
- 27. THE CONTRACTOR SHALL REMOVE ALL TRASH AND DEBRIS FROM THE SITE ON A DAILY BASIS.
- 28. NO LANDSCAPING IS PROPOSED AT THIS SITE.
- 29. LOCATION BASED SYSTEM (E-911 EQUIPMENT) TO BE INSTALLED NOT DEPICTED
- 30. NO GENERATOR IS PROPOSED FOR THIS APPLICATION.
- 31. ALL TOWER COMPONENTS WILL BE GALVANIZED STEEL