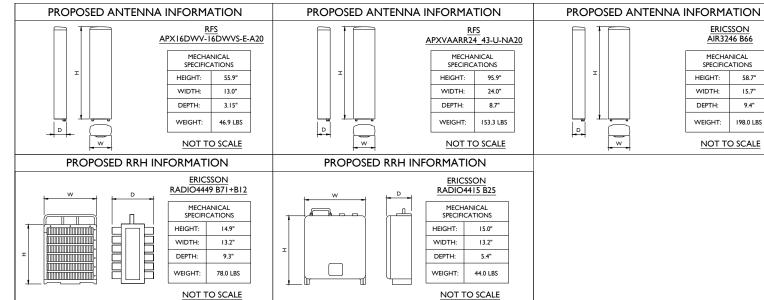

## PROJECT DESCRIPTION

THE PROPOSAL IS FOR THE CONSTRUCTION OF AN UNMANNED TELECOMMUNICATIONS FACILITY CONSISTING OF NINE (9) PROPOSED ANTENNAS INSTALLED ON A TEMPORARY TOWER AT A CENTERLINE HEIGHT OF  $95'\pm$  AGL, TEMPORARY EQUIPMENT CABINETS AND ALL ASSOCIATED APPURTENANCES ON A BALLAST FRAME INSTALLED AT THE BASE OF THE TOWER.