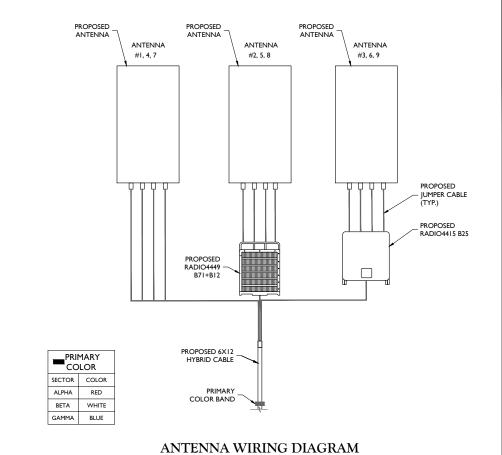

## PROJECT DESCRIPTION

THE PROPOSAL IS FOR THE CONSTRUCTION OF AN UNMANNED TELECOMMUNICATIONS FACILITY CONSISTING OF NINE (9) PROPOSED ANTENNAS INSTALLED ON A TEMPORARY TOWER AT A CENTERLINE HEIGHT OF  $95'\pm$  AGL, TEMPORARY EQUIPMENT CABINETS AND ALL ASSOCIATED APPURTENANCES ON A BALLAST FRAME INSTALLED AT THE BASE OF THE TOWER.