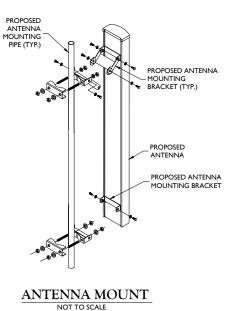

|          |
|         | 7   | ERICSSON<br>AJR3246 B68       | LTE        | PROPOSED | 58. I O        | 15.70      | 9.40      | 180.00       | 320°           | 95.        | -                 | ٥      | 2/2/2/2 |          |               | -        |
| emmei ) | 8   | RFS<br>APXYAARR74 47-U-NA20   | LTE        | PROPOSED | <b>\$</b> 5.90 | 24.00      | 8.70      | 153.30       | 320°           | 95.        | RADIO4449 871+812 | ٥      | 2/2/2/2 | ī        | 6X12 HYBRID   | PROPOSEO |
|         | ů   | RFS<br>APX16DWV-16DWV5-E-A20  | LTE        | PROPOSED | \$\$.90        | 13.00      | 3.20      | 46.90        | 320°           | 95.        | RADIO4415 625     | 0      | 2/2     |          | -             | -        |





(TYP. EACH SECTOR)





CONDUIT SLEEPER DETAIL NOT TO SCALE





NOTES:

- MANUFACTURER SUPPLIES RRH, RRH POLE-MOUNTING BRACKET. SUBCONTRACTOR SHALL SUPPLY POLE/PIPE AND INSTALL ALL MOUNTING HARDWARE INCLUDING RRH POLE-MOUNTING BRACKET.
- FOR POLE DIAMETERS FROM 6" TO 15", MANUFACTURER CAN SUPPLY A PAIR OF POLE MOUNTING METAL BANDS WITH BOLTING WELDMENT. 2.
- 3. NO PAINTING OF THE RRH OR SOLAR SHIELD IS ALLOWED

**RRH MOUNTING DETAIL** NOT TO SCALE

TI SUNLAWFUL FOR ANY PERSON TO AMEND ANY ASPECT OF THESE DRAWINGS UNLESS THEY HAVE THE APPROVAL OF THE LICENSED PROFESSIONAL IN WRITING.

NOT TO SCALE