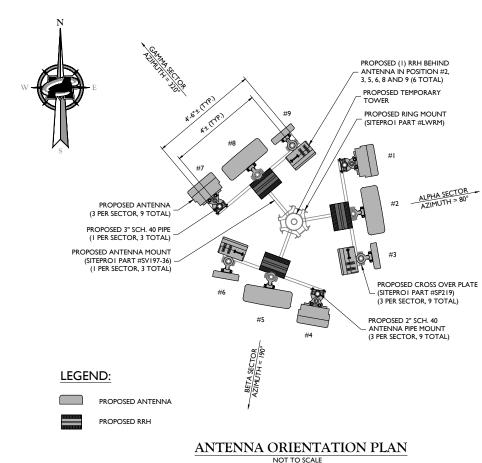

## PROJECT DESCRIPTION

THE PROPOSAL IS FOR THE CONSTRUCTION OF AN UNMANNED TELECOMMUNICATIONS FACILITY CONSISTING OF NINE (9) PROPOSED ANTENNAS INSTALLED ON A TEMPORARY TOWER AT A CENTERLINE HEIGHT OF  $95'\pm$  AGL, TEMPORARY EQUIPMENT CABINETS AND ALL ASSOCIATED APPURTENANCES ON A BALLAST FRAME INSTALLED AT THE BASE OF THE TOWER.