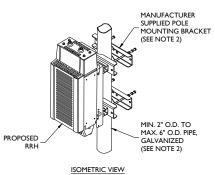

## PROJECT DESCRIPTION

THE PROPOSAL IS FOR THE CONSTRUCTION OF AN UNMANNED TELECOMMUNICATIONS FACILITY CONSISTING OF NINE (9) PROPOSED ANTENNAS INSTALLED ON A TEMPORARY TOWER AT A CENTERLINE HEIGHT OF  $95'\pm$  AGL, TEMPORARY EQUIPMENT CABINETS AND ALL ASSOCIATED APPURTENANCES ON A BALLAST FRAME INSTALLED AT THE BASE OF THE TOWER.