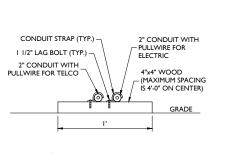

| 0      | 2/2     |          |               |          |
|         | 7   | ERICSSON<br>AJR3246 B68       | LTE        | PROPOSED | 58. I O        | 15.70      | 9.40      | 180.00       | 320°           | 95.        | -                 | ٥      | 2/2/2/2 |          |               | -        |
| emmei ) | 8   | RFS<br>APXYAARR74 47-U-NA20   | LTE        | PROPOSED | <b>\$</b> 5.90 | 24.00      | 8.70      | 153.30       | 320°           | 95.        | RADIO4449 871+812 | ٥      | 2/2/2/2 | ī        | 6X12 HYBRID   | PROPOSEO |
|         | ů   | RFS<br>APX16DWV-16DWV5-E-A20  | LTE        | PROPOSED | \$\$.90        | 13.00      | 3.20      | 46.90        | 320°           | 95.        | RADIO4415 625     | 0      | 2/2     |          | -             | -        |





(TYP. EACH SECTOR)





CONDUIT SLEEPER DETAIL NOT TO SCALE





NOTES:

- MANUFACTURER SUPPLIES RRH, RRH POLE-MOUNTING BRACKET. SUBCONTRACTOR SHALL SUPPLY POLE/PIPE AND INSTALL ALL MOUNTING HARDWARE INCLUDING RRH POLE-MOUNTING BRACKET.
- FOR POLE DIAMETERS FROM 6" TO 15", MANUFACTURER CAN SUPPLY A PAIR OF POLE MOUNTING METAL BANDS WITH BOLTING WELDMENT. 2.
- 3. NO PAINTING OF THE RRH OR SOLAR SHIELD IS ALLOWED

**RRH MOUNTING DETAIL** NOT TO SCALE

TI SUNLAWFUL FOR ANY PERSON TO AMEND ANY ASPECT OF THESE DRAWINGS UNLESS THEY HAVE THE APPROVAL OF THE LICENSED PROFESSIONAL IN WRITING.

NOT TO SCALE