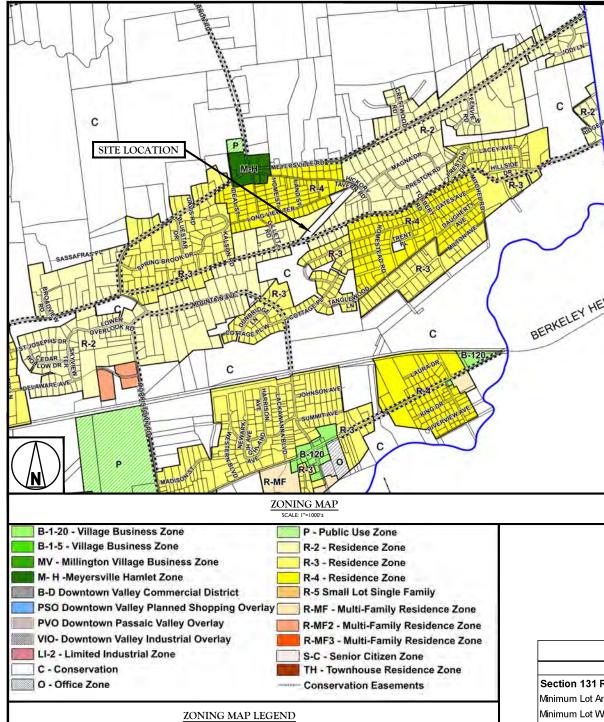

### SITE INFORMATION

| ADDRESS:               | PSE&G STEEL TOWER #12/4<br>ROSELAND-LAMBERTVILLE RIGHT-OF-WAY<br>LONG HILL ROAD<br>LONG HILL TOWNSHIP<br>MORRIS COUNTY, NEW JERSEY |
|------------------------|------------------------------------------------------------------------------------------------------------------------------------|
| COUNTY:                | MORRIS                                                                                                                             |
| BLOCK/ LOT:            | B 13908 L 15.01                                                                                                                    |
| PROPERTY OWNER/LESSOR: | PUBLIC SERVICE ELECTRIC AND GAS COMPANY<br>(PSE&G)<br>80 PARK PLAZA<br>NEWARK, NEW JERSEY 07102                                    |
| TOWER INFORMATION:     | VOLTAGE: 230 KV<br>CIRCUIT #: U2221                                                                                                |
| LATITUDE (NAD 83):     | N 40.686316°                                                                                                                       |
| LONGITUDE (NAD 83):    | W 74.466747°                                                                                                                       |
| CURRENT USE:           | PUBLIC UTILITY WITH WIRELESS COMMUNICAT<br>ATTACHMENT                                                                              |
| PROPOSED USE:          | PUBLIC UTILITY WITH WIRELESS COMMUNICAT<br>ATTACHMENT                                                                              |
| JURISDICTION:          | LONG HILL TOWNSHIP                                                                                                                 |
| ZONE:                  | C (CONSERVATION ZONE)                                                                                                              |
| APPLICANT:             | T-MOBILE NORTHEAST LLC<br>4 SYLVAN WAY<br>PARSIPPANY, NJ 07054                                                                     |

#### LEGEND

LIGHT LINE WORK INDICATES EXISTING OBJECTS HEAVY LINE WORK INDICATED PROPOSED OBJECTS

| BERKELEY HE<br>BERKELEY HE<br>30 0<br>13907<br>0<br>13907<br>0<br>13907<br>100<br>100<br>100<br>100<br>100<br>100<br>100<br>100<br>100<br>1                         | Image: Constraint of the second sec | 300<br>300<br>300<br>300<br>300<br>300<br>300<br>300                                                                             |                                                                                                                 | н<br>Эсск                                                                                                            | <image/> <image/> <form></form>                                                                                                                                                                                                              |
|---------------------------------------------------------------------------------------------------------------------------------------------------------------------|---------------------------------------------------------------------------------------------------------------------------------------------------------------------------------------------------------------------------------------------------------------------------------------------------------------------------------------------------------------------------------------------------------------------------------------------------------------------------------------------------------------------------------------------------------------------------------------------------------------------------------------------------------------------------------------------------------------------------------------------------------------------------------------------------------------------------------------------------------------------------------------------------------------------------------------------------------------------------------------------------------------------------------------------------------------------------------------------------------------------------------------------------------------------------------------------------------------------------------------------------------------------------------------------------------------------------------------------------------------------------------------------------------------------------------------------------------------------------------------------------------------------------------------------------------------------------------------------------------------------------------------------------------------------------------------------------------------------------------------------------------------------------------------------------------------------------------------------------------------------------------------------------------------------------------------------------------------------------------------------------------------------------------------------------------------------------------------------------------|----------------------------------------------------------------------------------------------------------------------------------|-----------------------------------------------------------------------------------------------------------------|----------------------------------------------------------------------------------------------------------------------|----------------------------------------------------------------------------------------------------------------------------------------------------------------------------------------------------------------------------------------------|
|                                                                                                                                                                     | REQUIREME                                                                                                                                                                                                                                                                                                                                                                                                                                                                                                                                                                                                                                                                                                                                                                                                                                                                                                                                                                                                                                                                                                                                                                                                                                                                                                                                                                                                                                                                                                                                                                                                                                                                                                                                                                                                                                                                                                                                                                                                                                                                                               | NTS FOR THE C: CONSER                                                                                                            | VATION ZONE                                                                                                     |                                                                                                                      |                                                                                                                                                                                                                                              |
| DESCRIPTION                                                                                                                                                         | REQUIRED                                                                                                                                                                                                                                                                                                                                                                                                                                                                                                                                                                                                                                                                                                                                                                                                                                                                                                                                                                                                                                                                                                                                                                                                                                                                                                                                                                                                                                                                                                                                                                                                                                                                                                                                                                                                                                                                                                                                                                                                                                                                                                | EXISTING                                                                                                                         | PROPOSED                                                                                                        | REMARKS                                                                                                              | - No Lack                                                                                                                                                                                                                                    |
| Section 131 Requirements:<br>Minimum Lot Area:<br>Minimum Lot Width:<br>Minimum Floor Area:<br>Maximum Height of Building:<br>Minimum Yards:<br>Front Yard Setback: | 3 Acres<br>250 ft.<br>1,500 sq. ft.<br>2-1/2 stories/ 35 ft.<br>75 ft.                                                                                                                                                                                                                                                                                                                                                                                                                                                                                                                                                                                                                                                                                                                                                                                                                                                                                                                                                                                                                                                                                                                                                                                                                                                                                                                                                                                                                                                                                                                                                                                                                                                                                                                                                                                                                                                                                                                                                                                                                                  | 5 Acres<br>150 ft.<br>$220\pm$ sq. ft.<br>$123\pm$ ft.<br>(Existing Tower #12/4)<br>$428\pm$ ft.<br>(To Existing County Shelter) | No Change<br>No Change<br>No Change<br>100± ft.<br>(Temporary Tower)<br>118± ft.<br>(To Proposed Ballast Frame) | Conforming<br>Existing Non-Conforming<br>Existing Non-Conforming<br>Non-Conforming; Variance Requested<br>Conforming | ALECS: NORRIS<br>PROESSIONAL ENGINEER<br>HEENSE NOMBER 2/GEOLIDOO<br>TT IS A VIOLATION OF LAW FOR ANY PERSON, UNLESS<br>THEY ARE ACTING UNDER THE DIRECTION OF THE<br>RESPONSIBLE LICENSED FOR FESIONAL BUGINEER. TO<br>ALTER THIS DOCUMENT. |
| Side Yard Setback:                                                                                                                                                  | 25 ft.                                                                                                                                                                                                                                                                                                                                                                                                                                                                                                                                                                                                                                                                                                                                                                                                                                                                                                                                                                                                                                                                                                                                                                                                                                                                                                                                                                                                                                                                                                                                                                                                                                                                                                                                                                                                                                                                                                                                                                                                                                                                                                  | 42± ft.<br>(To Existing Tower #12/4)                                                                                             | 5.4± ft.<br>(To Proposed Ballast Frame)                                                                         | Non-Conforming; Variance Requested                                                                                   | TEMPORARY SITE NJCLT56<br>AT PSE&G STEEL TOWER #12/4<br>ROSELAND-LAMBERTVILLE                                                                                                                                                                |
| Rear Yard Setback:                                                                                                                                                  | 50 ft.                                                                                                                                                                                                                                                                                                                                                                                                                                                                                                                                                                                                                                                                                                                                                                                                                                                                                                                                                                                                                                                                                                                                                                                                                                                                                                                                                                                                                                                                                                                                                                                                                                                                                                                                                                                                                                                                                                                                                                                                                                                                                                  | 645± ft.                                                                                                                         | 1,350± ft.<br>(To Bronosod Ballost From)                                                                        | Conforming                                                                                                           | RIGHT-OF-WAY<br>BLOCK 13908, LOT 15.01                                                                                                                                                                                                       |
| Lot Coverage:                                                                                                                                                       | 15%                                                                                                                                                                                                                                                                                                                                                                                                                                                                                                                                                                                                                                                                                                                                                                                                                                                                                                                                                                                                                                                                                                                                                                                                                                                                                                                                                                                                                                                                                                                                                                                                                                                                                                                                                                                                                                                                                                                                                                                                                                                                                                     | (To Existing Tower #12/4)<br>8%±                                                                                                 | (To Proposed Ballast Frame)<br>8%±                                                                              | Conforming                                                                                                           | LONG HILL ROAD                                                                                                                                                                                                                               |
| Lot Coverage:                                                                                                                                                       | 15%                                                                                                                                                                                                                                                                                                                                                                                                                                                                                                                                                                                                                                                                                                                                                                                                                                                                                                                                                                                                                                                                                                                                                                                                                                                                                                                                                                                                                                                                                                                                                                                                                                                                                                                                                                                                                                                                                                                                                                                                                                                                                                     | 8%±                                                                                                                              | 8%±                                                                                                             | Conforming                                                                                                           | LONG HILL ROAD<br>LONG HILL TOWNSHIP<br>MORRIS COUNTY<br>NEW JERSEY<br>SHEET THTLE:<br>ZONING INFORMATION                                                                                                                                    |