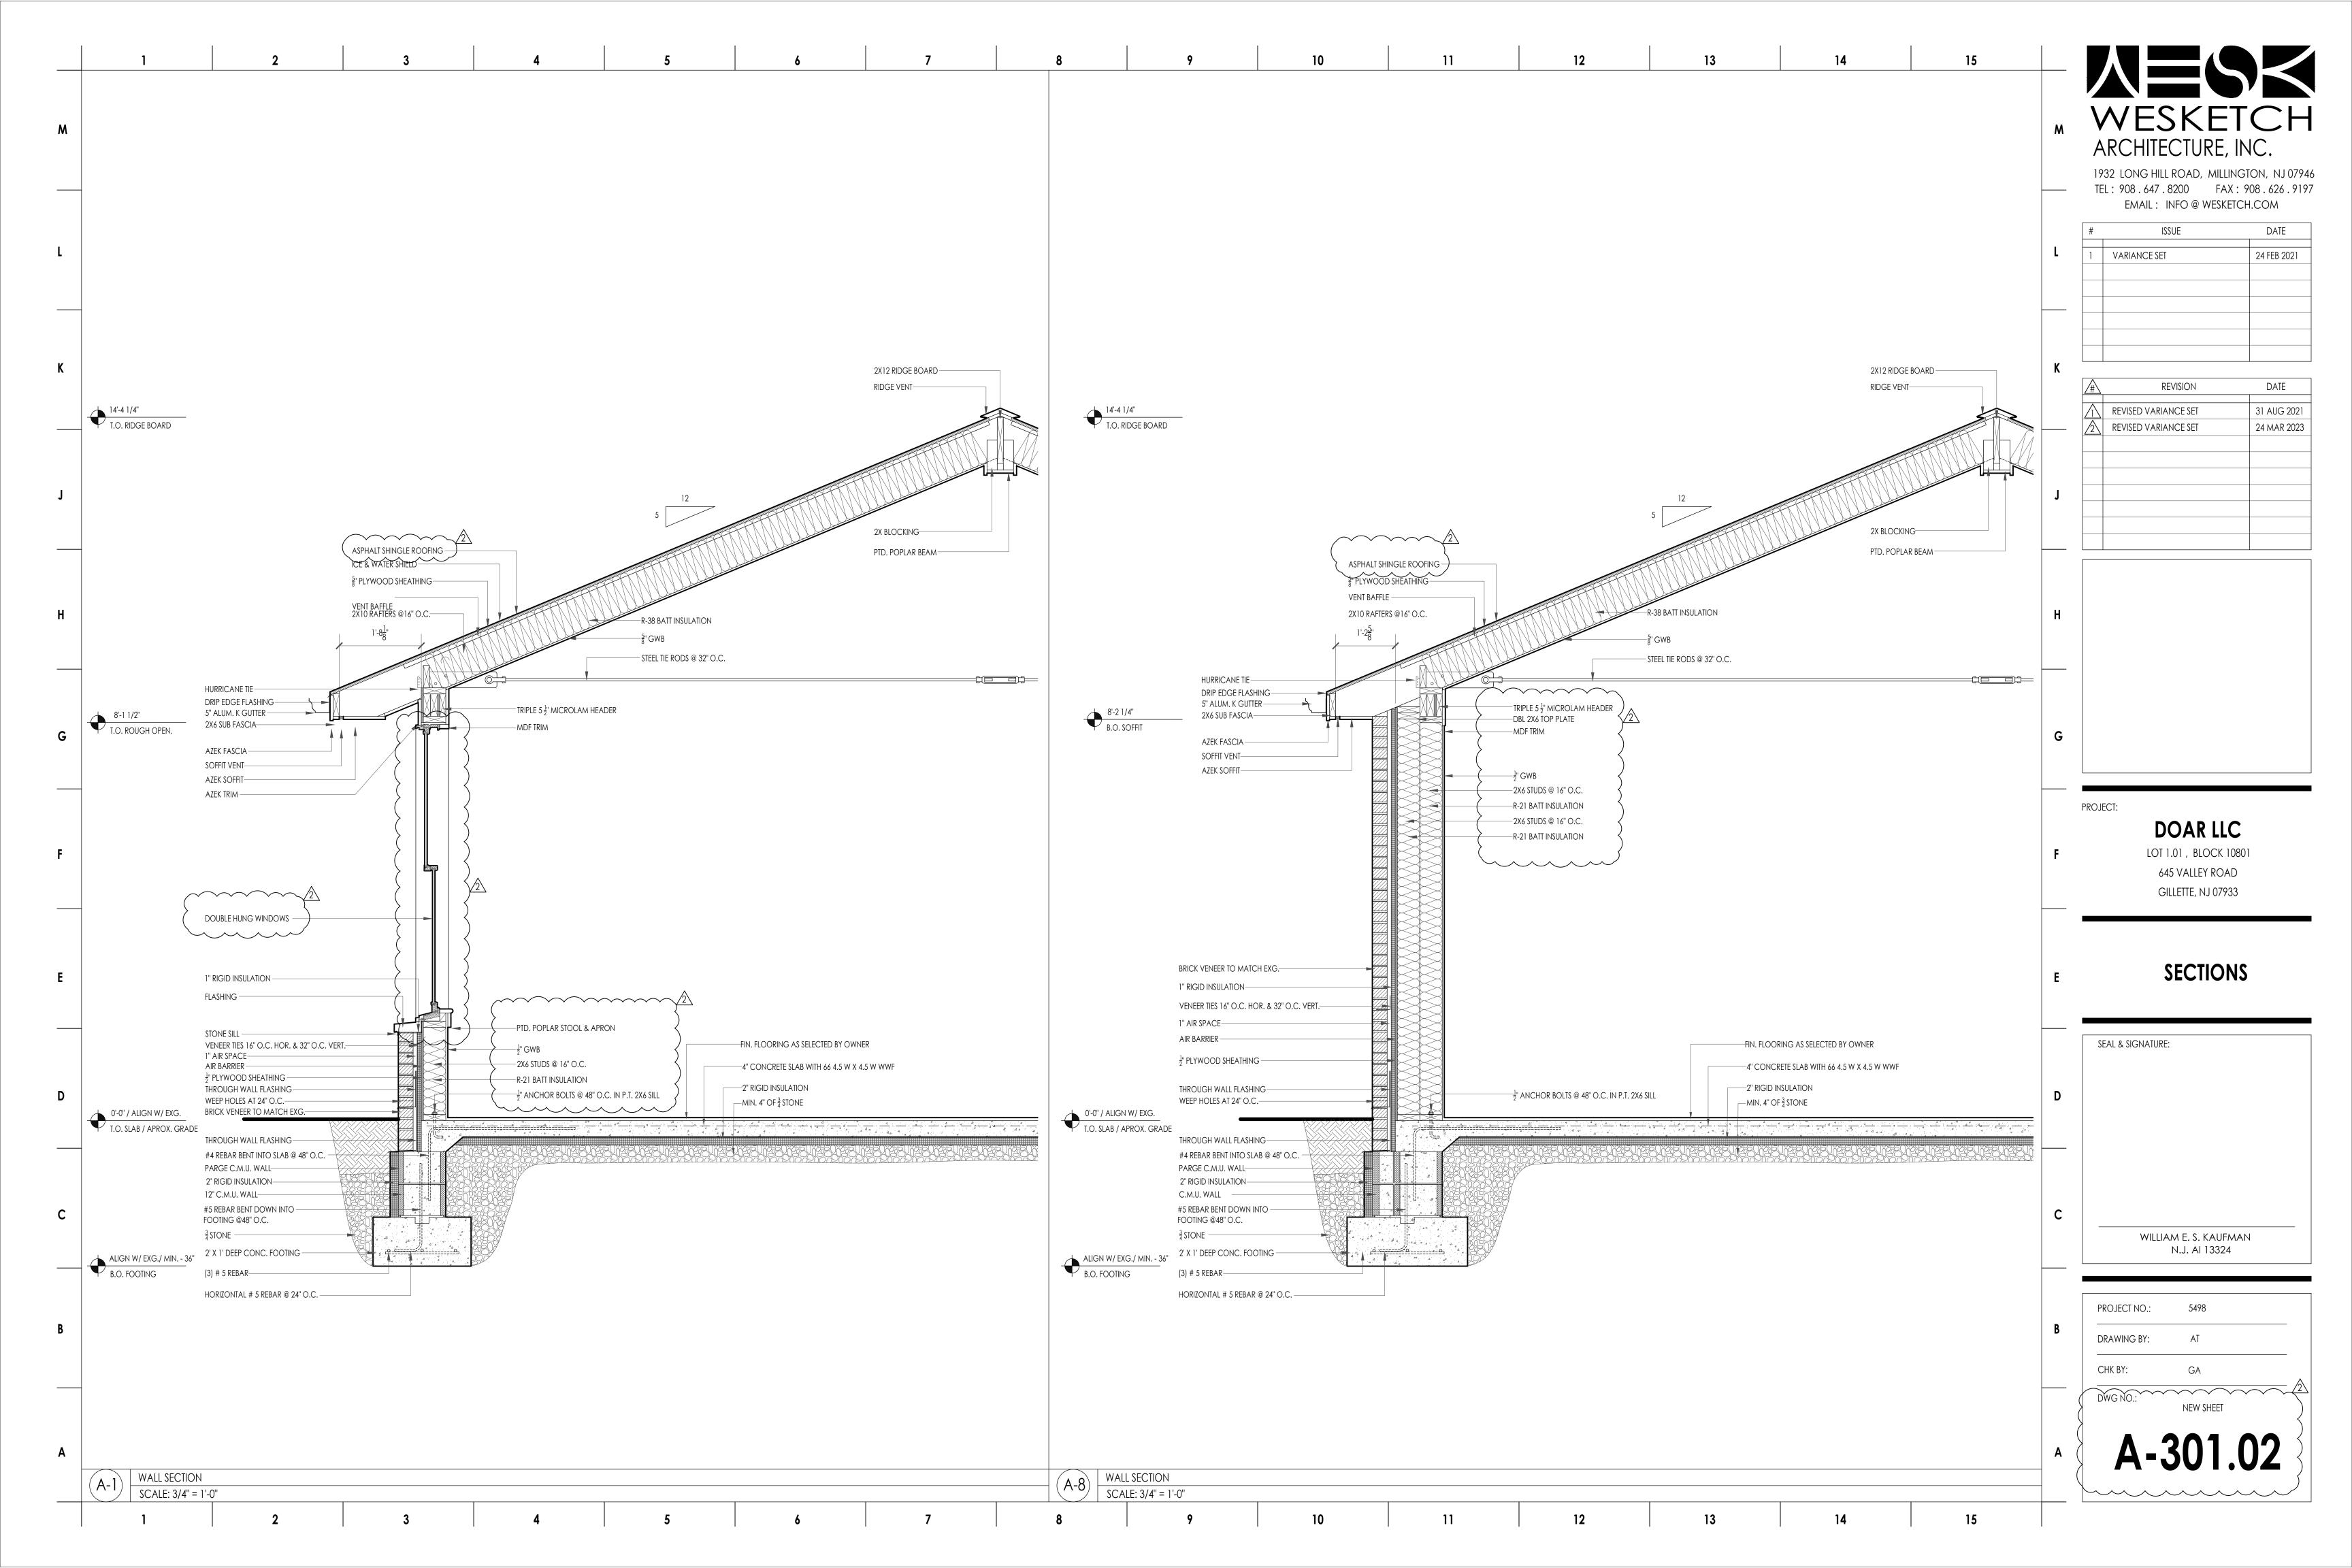

| 7                                                                                                                                                                                                                                                                                                                                                         | 8 9 10 11                                                                     | 12                                      |
|-----------------------------------------------------------------------------------------------------------------------------------------------------------------------------------------------------------------------------------------------------------------------------------------------------------------------------------------------------------|-------------------------------------------------------------------------------|-----------------------------------------|
|                                                                                                                                                                                                                                                                                                                                                           | BUILDING CODE ANALYSIS                                                        |                                         |
| BUILDING DEPARTMENT AND THE APPROPRIATE<br>MENCEMENT OF ANY WORK. A COPY OF THE<br>IDED TO THE LANDLORD IF APPLICABLE.                                                                                                                                                                                                                                    |                                                                               |                                         |
| vances governing the work shall be made and                                                                                                                                                                                                                                                                                                               | USE GROUP: A-2                                                                | SECTION 1017 EXIT ACCESS                |
| TOR.<br>MAINTAIN CONTRACTORS LIABILITY PROPERTY                                                                                                                                                                                                                                                                                                           | SPECIFIC USE: RESTAURANT DINING AREA                                          | TABLE 1017.2 EXIT ACCESS TR             |
| 'S COMPENSATION INSURANCE. ALL PHASES<br>TH LOCAL, STATE AND FEDERAL SAFETY LAWS.                                                                                                                                                                                                                                                                         | CONSTRUCTION TYPE: V B NON SPRINKLERED                                        | USE GROUP A = NON SPRIN                 |
| T ADJACENT PROPERTIES, FURNISHINGS, FIXTURES,<br>) THIS CONSTRUCTION, BUILD ALL NECESSARY                                                                                                                                                                                                                                                                 |                                                                               | _                                       |
| LIGHTING AND DANGER WARNINGS. CONTRACTOR<br>STRUCTURE FROM DAMAGE DURING CONSTRUCTION                                                                                                                                                                                                                                                                     | TABLE 504.3 ALLOWABLE HEIGHT                                                  | -                                       |
| ROL OR CHARGE OF AND SHALL NOT BE RESPONSIBLE                                                                                                                                                                                                                                                                                                             | VB NON SPRINKLERED FOR USES A, B, E, F, M AND S : 40 FT ABOVE THE GRADE PLANE | -                                       |
| S, TECHNIQUES, SEQUENCES OR PROCEDURES, OR FOR<br>S IN CONNECTION WITH THE WORK, FOR THE ACTS OR                                                                                                                                                                                                                                                          |                                                                               | _                                       |
| CONTRACTORS OR ANY OTHER PERSONS PERFORMING<br>E OF ANY OF THEM TO CARRY OUT THE WORK IN<br>OCUMENTS. THESE SPECIFICATIONS ARE GENERAL IN                                                                                                                                                                                                                 | TABLE 506.2 ALLOWABLE AREA                                                    | -                                       |
| DETAILS, SECTIONS, AND NOTES SHOWN ON THE<br>TO BE TYPICAL AND SHALL APPLY TO SIMILAR CON-                                                                                                                                                                                                                                                                | VB NON SPRINKLERED FOR USE A-2 : 6,000 SF                                     | -                                       |
|                                                                                                                                                                                                                                                                                                                                                           | AREA 1ST FLOOR = 3,329 SF CONDITIONED SPACE + 27 SF COVERED ENTRANCE          | -                                       |
| NDICATED ON THE DRAWINGS SHALL BE CONSIDERED<br>L BE UNDERSTOOD THAT THEY ARE SUBJECT TO<br>Y OR DESIRABLE AT THE TIME OF INSTALLATION TO<br>NDITIONS. CONTRACTOR SHALL NOT SCALE DIMENSIONS<br>OR CONFLICTS BETWEEN VARIOUS ELEMENTS OF THE<br>FICATIONS SHALL BE BROUGHT TO THE ATTENTION OF<br>WITH ANY WORK INVOLVED. NOTE THAT ALL WRITTEN<br>SCALE. | VOLUME 1ST FLOOR ADDITION = 10,258 CF                                         |                                         |
| DB SITE CONDITIONS AND RELATED DIMENSIONS. THE                                                                                                                                                                                                                                                                                                            | TABLE 601 FIRE RESISTANCE RATING                                              | -                                       |
| TION OF ALL UNDERGROUND PIPING, UTILITIES, WELLS                                                                                                                                                                                                                                                                                                          | CONSTRUCTION TYPE V B                                                         |                                         |
| BLE FOR THE PROTECTION OF AND THE SAFETY IN AND<br>ENT PROPERTIES. THE CONTRACTOR SHALL PROVIDE                                                                                                                                                                                                                                                           | STRUCTURAL FRAME: 0 HR                                                        |                                         |
| TECTION OF EXISTING ROOMS DURING CONSTRUCTION<br>HE EXISTING STRUCTURE OR SITE SHALL BE REPAIRED                                                                                                                                                                                                                                                          | BEARING WALLS                                                                 | -                                       |
|                                                                                                                                                                                                                                                                                                                                                           | EXTERIOR: 0 HR                                                                |                                         |
| KEEP LOADS ON THE STRUCTURE WITHIN THE LIMITS OF CONSTRUCTION.                                                                                                                                                                                                                                                                                            | INTERIOR: 0 HR                                                                |                                         |
| IATERIALS, FIXTURES, APPLIANCES AND LABOR<br>IOTED ON PLANS AND AS OTHERWISE REQUIRED.                                                                                                                                                                                                                                                                    | NON BEARING WALLS & PARTITIONS                                                |                                         |
| E FROM ANY DEFECTS. WORKMANSHIP THROUGHOUT<br>RADE INVOLVED AND THE GENERAL CONTRACTOR<br>VARIOUS TRADES TO EXPEDITE THE JOB IN A SMOOTH                                                                                                                                                                                                                  | EXTERIOR: 0 HR                                                                |                                         |
| REMANSHIP AND MATERIALS SHALL BE GUARANTEED FOR<br>CEPTANCE.                                                                                                                                                                                                                                                                                              | INTERIOR: 0 HR                                                                |                                         |
| R INSTALLATION OF MATERIALS SHALL BE FOLLOWED.                                                                                                                                                                                                                                                                                                            | FLOOR CONSTRUCTION 0 HR                                                       | -                                       |
| ID/OR SURFACES DISTURBED BY CONSTRUCTION ACTIVITIES,<br>NGS ARE MADE IN EXISTING WORK, THEY SHALL BE COVERED<br>END OF THE DAYS WORK. MAINTAIN PREMISES FREE FROM<br>ND RUBBISH CAUSED BY OPERATIONS. CONTRACTOR SHALL DISTURB                                                                                                                            | ROOF CONSTRUCTION 0 HR                                                        | _                                       |
| AL FRAMING AS IS PRACTICAL. WHERE NECESSARY, REINFORCE                                                                                                                                                                                                                                                                                                    | SECTION 717 CONCEALED SPACES                                                  | _                                       |
| RMIT SIGN-OFFS MUST BE SUBMITTED FOR RECORDS AT                                                                                                                                                                                                                                                                                                           | COMBUSTIBLE MATERIALS SHALL NOT BE USED                                       |                                         |
| 10VE ALL PAINT AND FINISH RESIDUE FROM THE FLOOR,                                                                                                                                                                                                                                                                                                         | IN CONCEALED SPACES.                                                          |                                         |
| RS AND SASHES FREE TO MOVE PROPERLY. ALL HARD-<br>I. REMOVE FROM PREMISES ALL RUBBISH AND ACCUMU-<br>RE, EXCEPT AS INDICATED BY OWNER. FLOORS SHALL<br>ITION; ACCEPTABLE TO THE OWNER AND READY FOR OCCUPANCY.                                                                                                                                            | SECTION 1004 OCCUPANT LOAD                                                    | -                                       |
|                                                                                                                                                                                                                                                                                                                                                           | TABLE 1004.5 MAX FLOOR AREA PER OCCUPANT                                      | -                                       |
|                                                                                                                                                                                                                                                                                                                                                           | ASSEMBLY WITHOUT FIXED SEATS: 15 SQ. FT. NET/ OCCUPANT OCCUPANT LOAD = 115    | _                                       |
|                                                                                                                                                                                                                                                                                                                                                           | COMMERCIAL KITCHEN: 200 SQ. FT. GROSS/ OCCUPANT OCCUPANT LOAD = 7             | _                                       |
| FACE OF WALL                                                                                                                                                                                                                                                                                                                                              |                                                                               | -                                       |
| PILASTER                                                                                                                                                                                                                                                                                                                                                  | SECTION 1006 MINIMUM NUMBER OF EXITS                                          | -                                       |
| EQUAL<br>TOP OF                                                                                                                                                                                                                                                                                                                                           | TABLE 1006.3.2 MIN. NUMBER OF EXITS PER STORY                                 | -                                       |
| BOTTOM OF                                                                                                                                                                                                                                                                                                                                                 | MIN. 2 EXITS WITH OCCUPANT LOAD OF 1-500.                                     | -                                       |
| HEAD HEIGHT                                                                                                                                                                                                                                                                                                                                               |                                                                               | -                                       |
| GYPSUM WALL BOARD                                                                                                                                                                                                                                                                                                                                         |                                                                               |                                         |
| CONTINUOUS<br>VERIFY IN FIELD                                                                                                                                                                                                                                                                                                                             |                                                                               |                                         |
| TYPICAL                                                                                                                                                                                                                                                                                                                                                   |                                                                               |                                         |
| UNLESS NOTED OTHERWISE                                                                                                                                                                                                                                                                                                                                    | CODE ANALYSIS                                                                 |                                         |
| NOT TO SCALE<br>FLOOR                                                                                                                                                                                                                                                                                                                                     | SCALE: NTS                                                                    |                                         |
|                                                                                                                                                                                                                                                                                                                                                           |                                                                               | ~~~~~~~~~~~~~~~~~~~~~~~~~~~~~~~~~~~~~~~ |
| CLOSET                                                                                                                                                                                                                                                                                                                                                    | DRAWING LIST                                                                  |                                         |
| CENTERLINE                                                                                                                                                                                                                                                                                                                                                |                                                                               |                                         |
| POWDER ROOM                                                                                                                                                                                                                                                                                                                                               | G-101.02 GENERAL INFORMATION A-202.02 SOUTH & WEST ELEVATIONS                 |                                         |
|                                                                                                                                                                                                                                                                                                                                                           | A-301.02 SECTIONS                                                             |                                         |
| FINISHED<br>CEILING                                                                                                                                                                                                                                                                                                                                       | 2 OF 3 EXG. CONDITIONS A-901.02 RENDERING                                     |                                         |
| GROUND FAULT INTERUPTER                                                                                                                                                                                                                                                                                                                                   | A 111 02 IST ELOOP PLAN                                                       | <b>\</b>                                |
| IN CABINET                                                                                                                                                                                                                                                                                                                                                | A-111.02 IST FLOOR PLAN                                                       |                                         |
| BELOW CABINET                                                                                                                                                                                                                                                                                                                                             |                                                                               |                                         |
| ABOVE CABINET                                                                                                                                                                                                                                                                                                                                             | A-201.02 NORTH & EAST ELEVATIONS                                              | <u> </u>                                |
|                                                                                                                                                                                                                                                                                                                                                           |                                                                               |                                         |
| NS                                                                                                                                                                                                                                                                                                                                                        | A-8 DRAWING LIST                                                              |                                         |
| ~                                                                                                                                                                                                                                                                                                                                                         | SCALE: NTS                                                                    |                                         |
| 7                                                                                                                                                                                                                                                                                                                                                         | 8 9 10 11                                                                     | 12                                      |