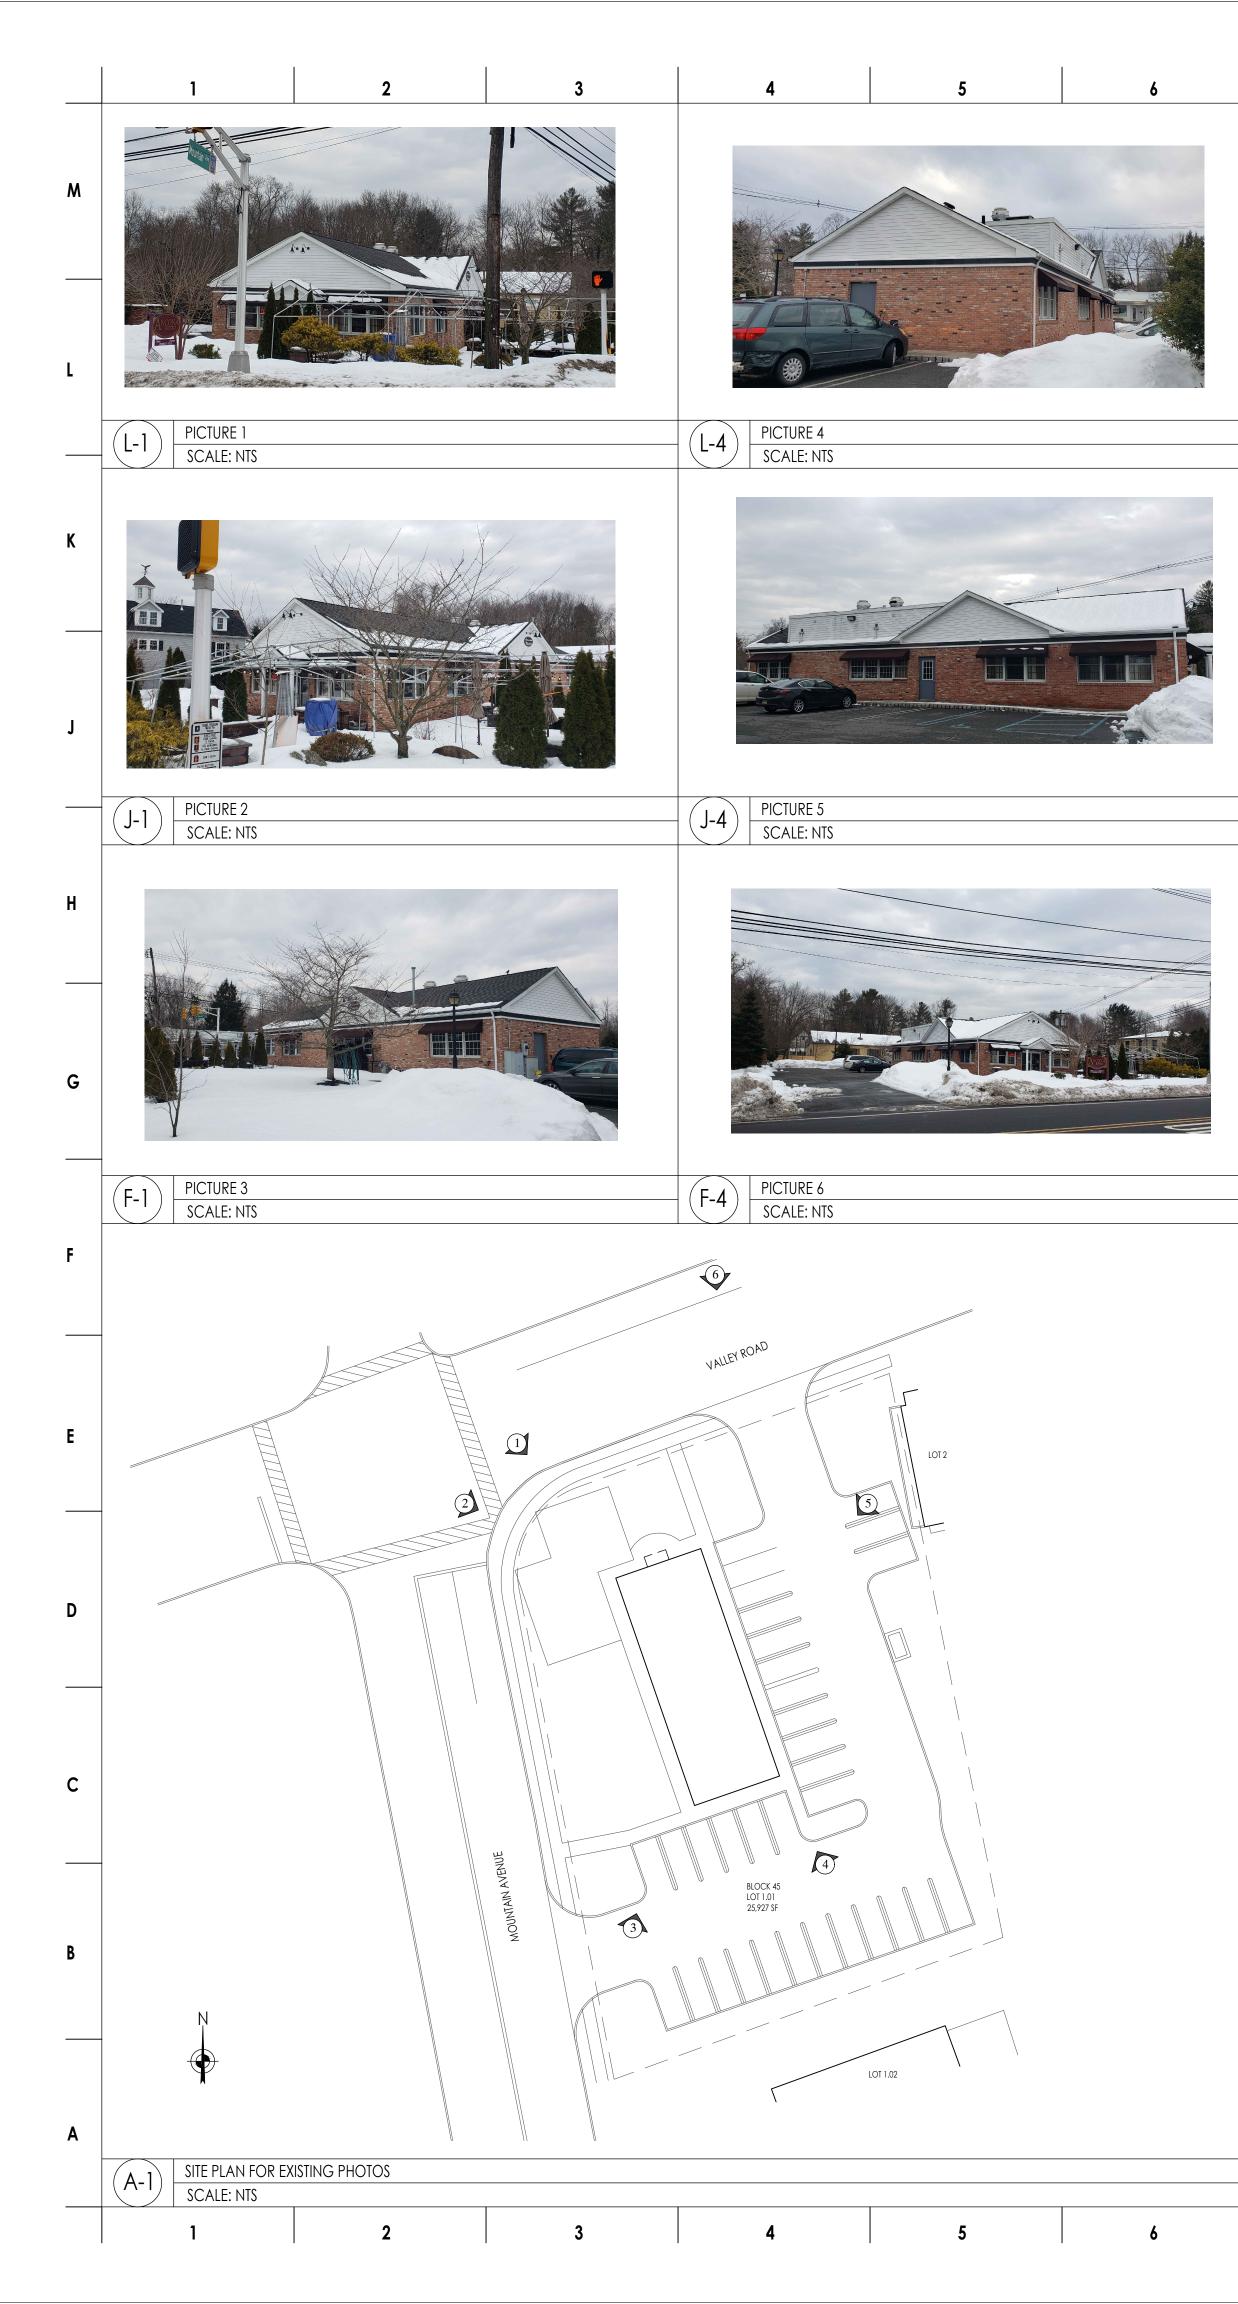

| 7                                                                                                                                                                                                                                                                                                                                                         | 8 9 10 11                                                                     | 12                                      |
|-----------------------------------------------------------------------------------------------------------------------------------------------------------------------------------------------------------------------------------------------------------------------------------------------------------------------------------------------------------|-------------------------------------------------------------------------------|-----------------------------------------|
|                                                                                                                                                                                                                                                                                                                                                           | BUILDING CODE ANALYSIS                                                        |                                         |
| BUILDING DEPARTMENT AND THE APPROPRIATE<br>MENCEMENT OF ANY WORK. A COPY OF THE<br>IDED TO THE LANDLORD IF APPLICABLE.                                                                                                                                                                                                                                    |                                                                               |                                         |
| vances governing the work shall be made and                                                                                                                                                                                                                                                                                                               | USE GROUP: A-2                                                                | SECTION 1017 EXIT ACCESS                |
| TOR.<br>MAINTAIN CONTRACTORS LIABILITY PROPERTY                                                                                                                                                                                                                                                                                                           | SPECIFIC USE: RESTAURANT DINING AREA                                          | TABLE 1017.2 EXIT ACCESS TR             |
| 'S COMPENSATION INSURANCE. ALL PHASES<br>TH LOCAL, STATE AND FEDERAL SAFETY LAWS.                                                                                                                                                                                                                                                                         | CONSTRUCTION TYPE: V B NON SPRINKLERED                                        | USE GROUP A = NON SPRIN                 |
| T ADJACENT PROPERTIES, FURNISHINGS, FIXTURES,<br>) THIS CONSTRUCTION, BUILD ALL NECESSARY                                                                                                                                                                                                                                                                 |                                                                               | _                                       |
| LIGHTING AND DANGER WARNINGS. CONTRACTOR<br>STRUCTURE FROM DAMAGE DURING CONSTRUCTION                                                                                                                                                                                                                                                                     | TABLE 504.3 ALLOWABLE HEIGHT                                                  | -                                       |
| ROL OR CHARGE OF AND SHALL NOT BE RESPONSIBLE                                                                                                                                                                                                                                                                                                             | VB NON SPRINKLERED FOR USES A, B, E, F, M AND S : 40 FT ABOVE THE GRADE PLANE | -                                       |
| S, TECHNIQUES, SEQUENCES OR PROCEDURES, OR FOR<br>S IN CONNECTION WITH THE WORK, FOR THE ACTS OR                                                                                                                                                                                                                                                          |                                                                               | _                                       |
| CONTRACTORS OR ANY OTHER PERSONS PERFORMING<br>E OF ANY OF THEM TO CARRY OUT THE WORK IN<br>OCUMENTS. THESE SPECIFICATIONS ARE GENERAL IN                                                                                                                                                                                                                 | TABLE 506.2 ALLOWABLE AREA                                                    | -                                       |
| DETAILS, SECTIONS, AND NOTES SHOWN ON THE<br>TO BE TYPICAL AND SHALL APPLY TO SIMILAR CON-                                                                                                                                                                                                                                                                | VB NON SPRINKLERED FOR USE A-2 : 6,000 SF                                     | -                                       |
|                                                                                                                                                                                                                                                                                                                                                           | AREA 1ST FLOOR = 3,329 SF CONDITIONED SPACE + 27 SF COVERED ENTRANCE          | -                                       |
| NDICATED ON THE DRAWINGS SHALL BE CONSIDERED<br>L BE UNDERSTOOD THAT THEY ARE SUBJECT TO<br>Y OR DESIRABLE AT THE TIME OF INSTALLATION TO<br>NDITIONS. CONTRACTOR SHALL NOT SCALE DIMENSIONS<br>OR CONFLICTS BETWEEN VARIOUS ELEMENTS OF THE<br>FICATIONS SHALL BE BROUGHT TO THE ATTENTION OF<br>WITH ANY WORK INVOLVED. NOTE THAT ALL WRITTEN<br>SCALE. | VOLUME 1ST FLOOR ADDITION = 10,258 CF                                         |                                         |
| DB SITE CONDITIONS AND RELATED DIMENSIONS. THE                                                                                                                                                                                                                                                                                                            | TABLE 601 FIRE RESISTANCE RATING                                              | -                                       |
| TION OF ALL UNDERGROUND PIPING, UTILITIES, WELLS                                                                                                                                                                                                                                                                                                          | CONSTRUCTION TYPE V B                                                         |                                         |
| BLE FOR THE PROTECTION OF AND THE SAFETY IN AND<br>ENT PROPERTIES. THE CONTRACTOR SHALL PROVIDE                                                                                                                                                                                                                                                           | STRUCTURAL FRAME: 0 HR                                                        |                                         |
| TECTION OF EXISTING ROOMS DURING CONSTRUCTION<br>HE EXISTING STRUCTURE OR SITE SHALL BE REPAIRED                                                                                                                                                                                                                                                          | BEARING WALLS                                                                 | -                                       |
|                                                                                                                                                                                                                                                                                                                                                           | EXTERIOR: 0 HR                                                                |                                         |
| KEEP LOADS ON THE STRUCTURE WITHIN THE LIMITS OF CONSTRUCTION.                                                                                                                                                                                                                                                                                            | INTERIOR: 0 HR                                                                |                                         |
| IATERIALS, FIXTURES, APPLIANCES AND LABOR<br>IOTED ON PLANS AND AS OTHERWISE REQUIRED.                                                                                                                                                                                                                                                                    | NON BEARING WALLS & PARTITIONS                                                |                                         |
| E FROM ANY DEFECTS. WORKMANSHIP THROUGHOUT<br>RADE INVOLVED AND THE GENERAL CONTRACTOR<br>VARIOUS TRADES TO EXPEDITE THE JOB IN A SMOOTH                                                                                                                                                                                                                  | EXTERIOR: 0 HR                                                                |                                         |
| REMANSHIP AND MATERIALS SHALL BE GUARANTEED FOR<br>CEPTANCE.                                                                                                                                                                                                                                                                                              | INTERIOR: 0 HR                                                                |                                         |
| R INSTALLATION OF MATERIALS SHALL BE FOLLOWED.                                                                                                                                                                                                                                                                                                            | FLOOR CONSTRUCTION 0 HR                                                       | -                                       |
| ID/OR SURFACES DISTURBED BY CONSTRUCTION ACTIVITIES,<br>NGS ARE MADE IN EXISTING WORK, THEY SHALL BE COVERED<br>END OF THE DAYS WORK. MAINTAIN PREMISES FREE FROM<br>ND RUBBISH CAUSED BY OPERATIONS. CONTRACTOR SHALL DISTURB                                                                                                                            | ROOF CONSTRUCTION 0 HR                                                        | _                                       |
| AL FRAMING AS IS PRACTICAL. WHERE NECESSARY, REINFORCE                                                                                                                                                                                                                                                                                                    | SECTION 717 CONCEALED SPACES                                                  | _                                       |
| RMIT SIGN-OFFS MUST BE SUBMITTED FOR RECORDS AT                                                                                                                                                                                                                                                                                                           | COMBUSTIBLE MATERIALS SHALL NOT BE USED                                       |                                         |
| 10VE ALL PAINT AND FINISH RESIDUE FROM THE FLOOR,                                                                                                                                                                                                                                                                                                         | IN CONCEALED SPACES.                                                          |                                         |
| RS AND SASHES FREE TO MOVE PROPERLY. ALL HARD-<br>I. REMOVE FROM PREMISES ALL RUBBISH AND ACCUMU-<br>RE, EXCEPT AS INDICATED BY OWNER. FLOORS SHALL<br>ITION; ACCEPTABLE TO THE OWNER AND READY FOR OCCUPANCY.                                                                                                                                            | SECTION 1004 OCCUPANT LOAD                                                    | -                                       |
|                                                                                                                                                                                                                                                                                                                                                           | TABLE 1004.5 MAX FLOOR AREA PER OCCUPANT                                      | -                                       |
|                                                                                                                                                                                                                                                                                                                                                           | ASSEMBLY WITHOUT FIXED SEATS: 15 SQ. FT. NET/ OCCUPANT OCCUPANT LOAD = 115    | _                                       |
|                                                                                                                                                                                                                                                                                                                                                           | COMMERCIAL KITCHEN: 200 SQ. FT. GROSS/ OCCUPANT OCCUPANT LOAD = 7             | _                                       |
| FACE OF WALL                                                                                                                                                                                                                                                                                                                                              |                                                                               | -                                       |
| PILASTER                                                                                                                                                                                                                                                                                                                                                  | SECTION 1006 MINIMUM NUMBER OF EXITS                                          | -                                       |
| EQUAL<br>TOP OF                                                                                                                                                                                                                                                                                                                                           | TABLE 1006.3.2 MIN. NUMBER OF EXITS PER STORY                                 | -                                       |
| BOTTOM OF                                                                                                                                                                                                                                                                                                                                                 | MIN. 2 EXITS WITH OCCUPANT LOAD OF 1-500.                                     | -                                       |
| HEAD HEIGHT                                                                                                                                                                                                                                                                                                                                               |                                                                               | -                                       |
| GYPSUM WALL BOARD                                                                                                                                                                                                                                                                                                                                         |                                                                               |                                         |
| CONTINUOUS<br>VERIFY IN FIELD                                                                                                                                                                                                                                                                                                                             |                                                                               |                                         |
| TYPICAL                                                                                                                                                                                                                                                                                                                                                   |                                                                               |                                         |
| UNLESS NOTED OTHERWISE                                                                                                                                                                                                                                                                                                                                    | CODE ANALYSIS                                                                 |                                         |
| NOT TO SCALE<br>FLOOR                                                                                                                                                                                                                                                                                                                                     | SCALE: NTS                                                                    |                                         |
|                                                                                                                                                                                                                                                                                                                                                           |                                                                               | ~~~~~~~~~~~~~~~~~~~~~~~~~~~~~~~~~~~~~~~ |
| CLOSET                                                                                                                                                                                                                                                                                                                                                    | DRAWING LIST                                                                  |                                         |
| CENTERLINE                                                                                                                                                                                                                                                                                                                                                |                                                                               |                                         |
| POWDER ROOM                                                                                                                                                                                                                                                                                                                                               | G-101.02 GENERAL INFORMATION A-202.02 SOUTH & WEST ELEVATIONS                 |                                         |
|                                                                                                                                                                                                                                                                                                                                                           | A-301.02 SECTIONS                                                             |                                         |
| FINISHED<br>CEILING                                                                                                                                                                                                                                                                                                                                       | 2 OF 3 EXG. CONDITIONS A-901.02 RENDERING                                     |                                         |
| GROUND FAULT INTERUPTER                                                                                                                                                                                                                                                                                                                                   | A 111 02 IST ELOOP PLAN                                                       | <b>\</b>                                |
| IN CABINET                                                                                                                                                                                                                                                                                                                                                | A-111.02 IST FLOOR PLAN                                                       |                                         |
| BELOW CABINET                                                                                                                                                                                                                                                                                                                                             |                                                                               |                                         |
| ABOVE CABINET                                                                                                                                                                                                                                                                                                                                             | A-201.02 NORTH & EAST ELEVATIONS                                              | <u> </u>                                |
|                                                                                                                                                                                                                                                                                                                                                           |                                                                               |                                         |
| NS                                                                                                                                                                                                                                                                                                                                                        | A-8 DRAWING LIST                                                              |                                         |
| ~                                                                                                                                                                                                                                                                                                                                                         | SCALE: NTS                                                                    |                                         |
| 7                                                                                                                                                                                                                                                                                                                                                         | 8 9 10 11                                                                     | 12                                      |