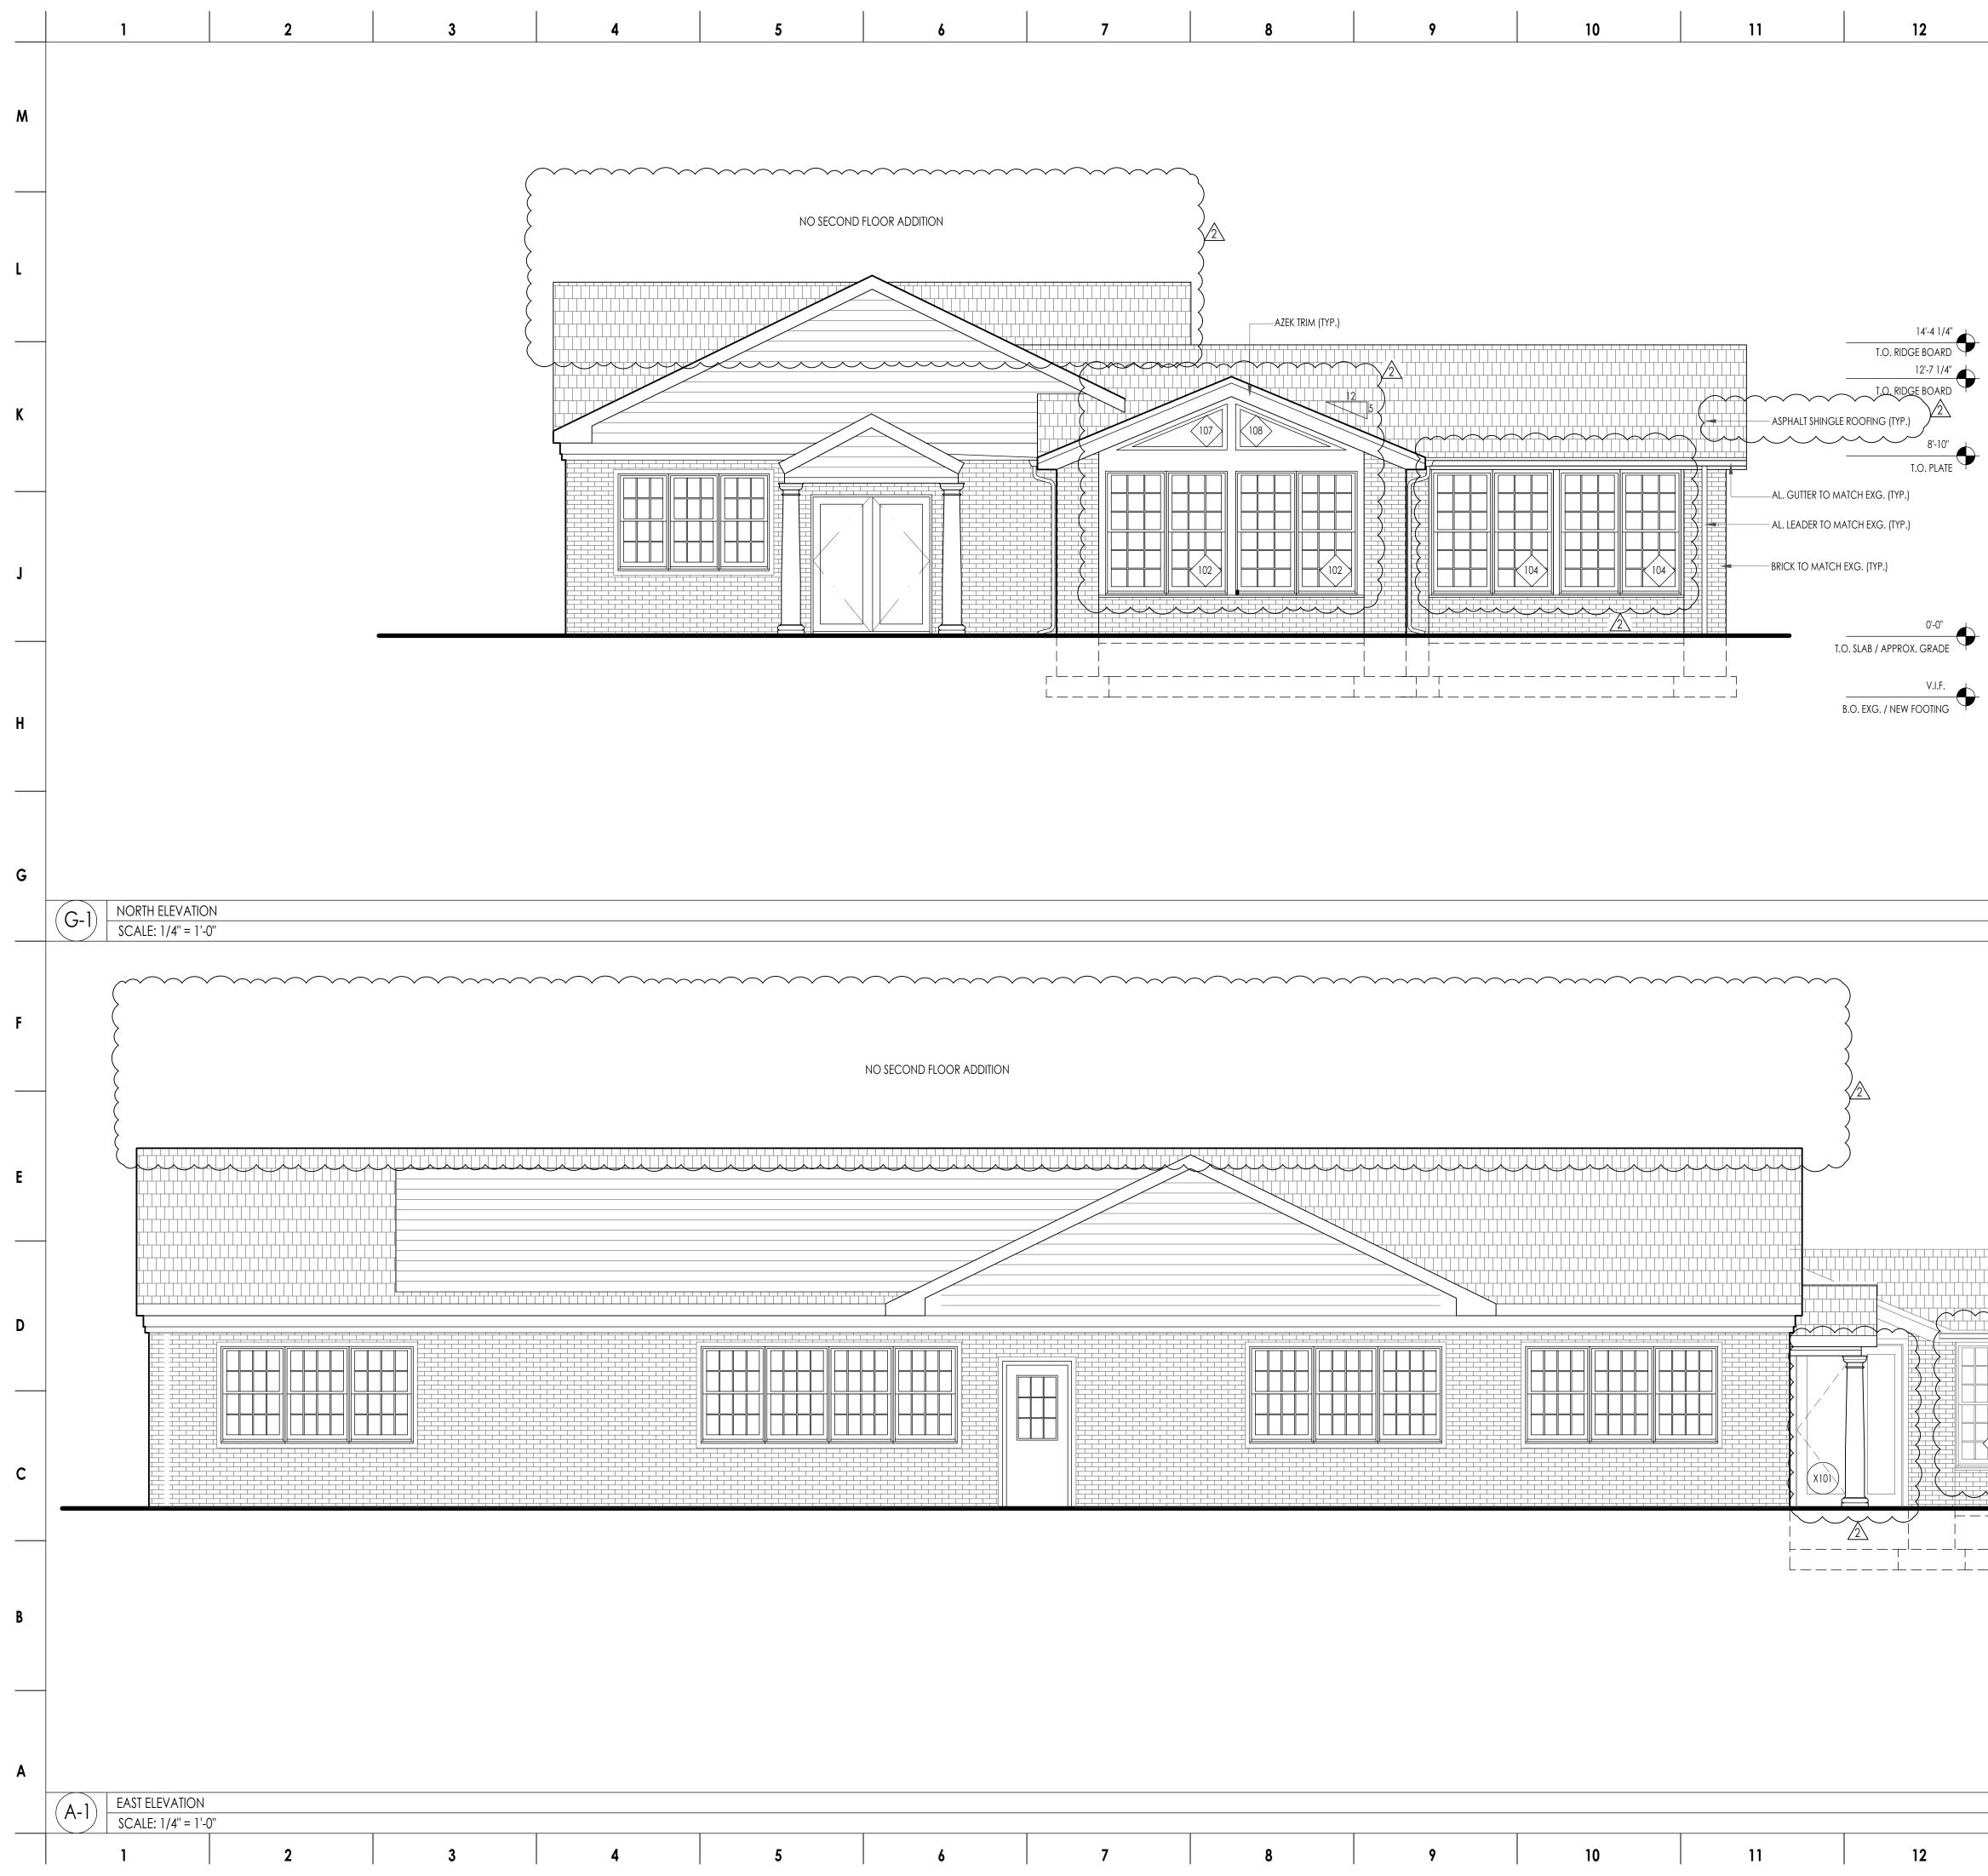

|       | 7 | 8                  | 9                                       | 10 | 11         | 12                             |
|-------|---|--------------------|-----------------------------------------|----|------------|--------------------------------|
|       |   |                    |                                         |    |            |                                |
|       |   |                    |                                         |    |            |                                |
|       |   |                    |                                         |    |            |                                |
|       |   |                    |                                         |    |            |                                |
| ~~~~~ |   | <u></u>            |                                         |    |            |                                |
|       |   | $\left\{ \right\}$ |                                         |    |            |                                |
|       |   | $\sqrt{2}$         |                                         |    |            |                                |
|       |   |                    |                                         |    |            |                                |
|       |   |                    |                                         |    |            |                                |
|       |   | AZEK TRIM (TYP.)   |                                         |    |            | 14'-4 1/4"                     |
|       |   |                    |                                         |    |            | T.O. RIDGE BOARD<br>12'-7 1/4" |
|       |   |                    |                                         |    |            |                                |
|       |   |                    |                                         |    | ASPHALT SH | IINGLE ROOFING (TYP.)          |
|       |   |                    |                                         |    |            | 8'-10"                         |
|       |   |                    |                                         |    |            | T.O. PLATE                     |
|       |   |                    |                                         |    |            | TO MATCH EXG. (TYP.)           |
|       |   |                    |                                         |    | AL. LEADER | TO MATCH EXG. (TYP.)           |
|       |   |                    |                                         |    |            | ATCH EXG. (TYP.)               |
|       |   |                    |                                         |    |            |                                |
|       |   |                    |                                         |    |            | 0'-0"                          |
|       |   |                    |                                         |    |            | T.O. SLAB / APPROX. GRADE      |
|       |   |                    | г — — — — — — — — — — — — — — — — — — — |    | ŢĹĴ        | V.I.F.                         |
|       |   |                    | L                                       |    | ⊥ J        | B.O. EXG. / NEW FOOTING        |
|       |   |                    |                                         |    |            |                                |

| 13                             | 14 | 15                                 |     |                |                                                                                  | 7<                      |
|--------------------------------|----|------------------------------------|-----|----------------|----------------------------------------------------------------------------------|-------------------------|
|                                |    |                                    | M   | <b>/</b><br>19 | NESKE<br>ARCHITECTURE<br>732 LONG HILL ROAD, MIL                                 | INC.<br>108 . 626 . 919 |
|                                |    |                                    |     | #              |                                                                                  | DATE                    |
|                                |    |                                    |     | 1              | VARIANCE SET                                                                     | 24 FEB 2021             |
| 8'-1 1/2"<br>T.O.ROUGH OPENING |    |                                    | K   |                | REVISION<br>REVISED VARIANCE SET                                                 | DATE 31 AUG 2021        |
|                                |    |                                    | J   |                | REVISED VARIANCE SET                                                             | 24 MAR 2023             |
|                                |    |                                    | Н   |                |                                                                                  |                         |
|                                |    |                                    | G   |                |                                                                                  |                         |
|                                |    |                                    | F   | PROJ           | IECT:<br><b>DOAR LL</b><br>LOT 1.01 , BLOCK<br>645 VALLEY RO<br>GILLETTE, NJ 074 | 10801<br>AD             |
|                                |    | 14'-4 1/4"<br>T.O. RIDGE BOARD     | E   |                | ELEVATIO                                                                         | ONS                     |
|                                |    | 12'-7 1/4"<br>T.O. RIDGE BOARD     | -   | S              | SEAL & SIGNATURE:                                                                |                         |
|                                |    | 8'-10"<br>T.O. PLATE               | - D |                |                                                                                  |                         |
|                                |    | 8'-1 1/2"<br>T.O.ROUGH OPENING     |     |                |                                                                                  |                         |
|                                |    | 0'-0"<br>T.O. SLAB / APPROX. GRADE | - C | -              | WILLIAM E. S. KAUI<br>N.J. AI 1332                                               |                         |
|                                | j  | V.I.F.<br>B.O. EXG. / NEW FOOTING  | -   | F              | PROJECT NO.: 5498                                                                |                         |
|                                |    |                                    | В   | -              | DRAWING BY: AT                                                                   |                         |
|                                |    |                                    |     | -              | CHK BY: GA                                                                       |                         |
|                                |    |                                    | A   |                | A-201                                                                            | ∩ว                      |
|                                |    |                                    |     |                |                                                                                  | ·VL                     |