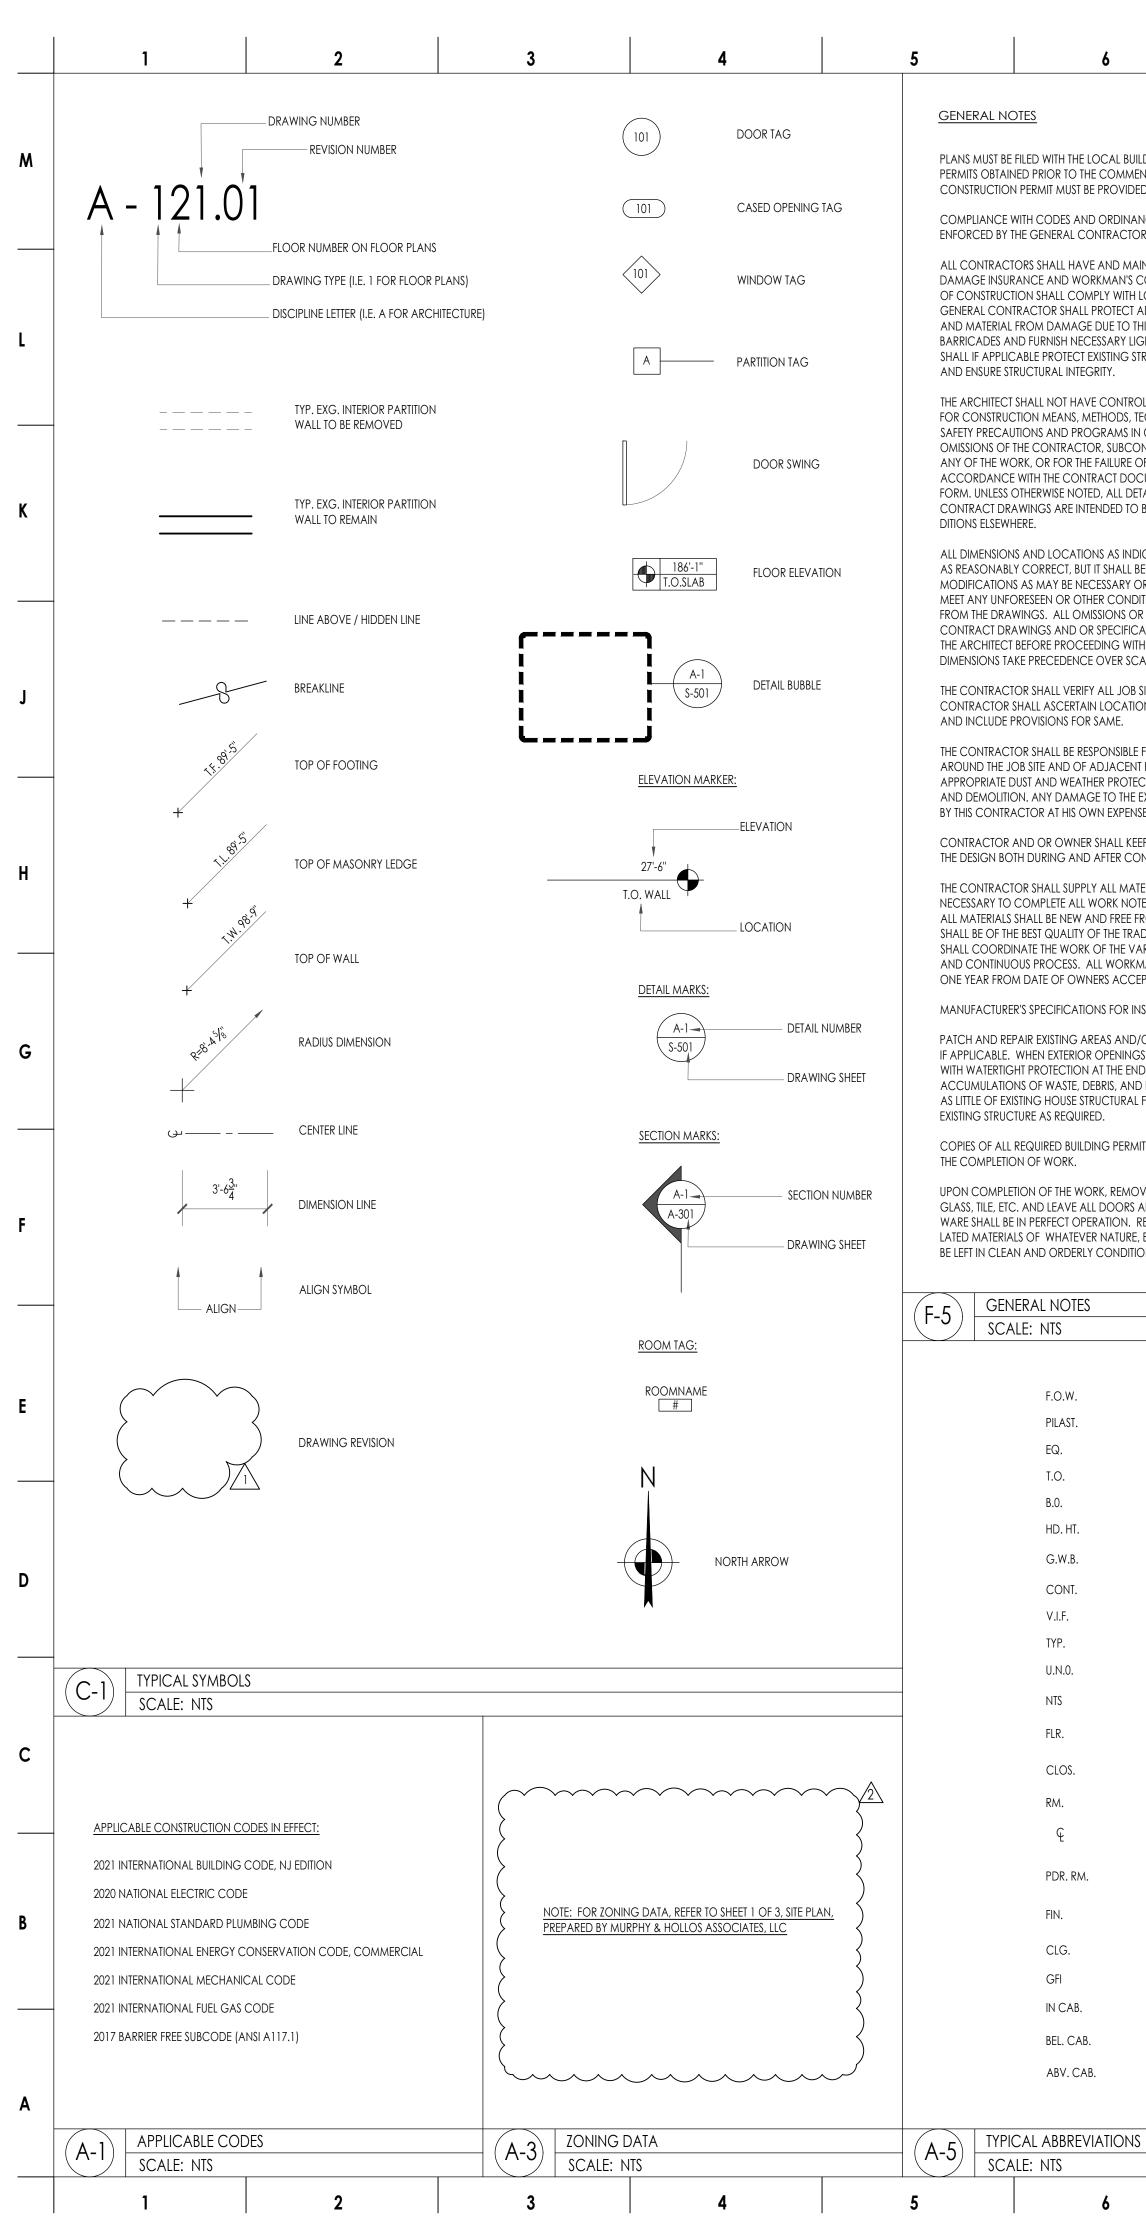

| 7                                                                                                                                                                                                                                                                                                                                                         | 8 9 10 11                                                                     | 12                                      |
|-----------------------------------------------------------------------------------------------------------------------------------------------------------------------------------------------------------------------------------------------------------------------------------------------------------------------------------------------------------|-------------------------------------------------------------------------------|-----------------------------------------|
|                                                                                                                                                                                                                                                                                                                                                           | BUILDING CODE ANALYSIS                                                        |                                         |
| BUILDING DEPARTMENT AND THE APPROPRIATE<br>MENCEMENT OF ANY WORK. A COPY OF THE<br>IDED TO THE LANDLORD IF APPLICABLE.                                                                                                                                                                                                                                    |                                                                               |                                         |
| vances governing the work shall be made and                                                                                                                                                                                                                                                                                                               | USE GROUP: A-2                                                                | SECTION 1017 EXIT ACCESS                |
| TOR.<br>MAINTAIN CONTRACTORS LIABILITY PROPERTY                                                                                                                                                                                                                                                                                                           | SPECIFIC USE: RESTAURANT DINING AREA                                          | TABLE 1017.2 EXIT ACCESS TR             |
| 'S COMPENSATION INSURANCE. ALL PHASES<br>TH LOCAL, STATE AND FEDERAL SAFETY LAWS.                                                                                                                                                                                                                                                                         | CONSTRUCTION TYPE: V B NON SPRINKLERED                                        | USE GROUP A = NON SPRIN                 |
| T ADJACENT PROPERTIES, FURNISHINGS, FIXTURES,<br>) THIS CONSTRUCTION, BUILD ALL NECESSARY                                                                                                                                                                                                                                                                 |                                                                               | _                                       |
| LIGHTING AND DANGER WARNINGS. CONTRACTOR<br>STRUCTURE FROM DAMAGE DURING CONSTRUCTION                                                                                                                                                                                                                                                                     | TABLE 504.3 ALLOWABLE HEIGHT                                                  | -                                       |
| ROL OR CHARGE OF AND SHALL NOT BE RESPONSIBLE                                                                                                                                                                                                                                                                                                             | VB NON SPRINKLERED FOR USES A, B, E, F, M AND S : 40 FT ABOVE THE GRADE PLANE | -                                       |
| S, TECHNIQUES, SEQUENCES OR PROCEDURES, OR FOR<br>S IN CONNECTION WITH THE WORK, FOR THE ACTS OR                                                                                                                                                                                                                                                          |                                                                               | _                                       |
| CONTRACTORS OR ANY OTHER PERSONS PERFORMING<br>E OF ANY OF THEM TO CARRY OUT THE WORK IN<br>OCUMENTS. THESE SPECIFICATIONS ARE GENERAL IN                                                                                                                                                                                                                 | TABLE 506.2 ALLOWABLE AREA                                                    | -                                       |
| DETAILS, SECTIONS, AND NOTES SHOWN ON THE<br>TO BE TYPICAL AND SHALL APPLY TO SIMILAR CON-                                                                                                                                                                                                                                                                | VB NON SPRINKLERED FOR USE A-2 : 6,000 SF                                     | -                                       |
|                                                                                                                                                                                                                                                                                                                                                           | AREA 1ST FLOOR = 3,329 SF CONDITIONED SPACE + 27 SF COVERED ENTRANCE          | -                                       |
| NDICATED ON THE DRAWINGS SHALL BE CONSIDERED<br>L BE UNDERSTOOD THAT THEY ARE SUBJECT TO<br>Y OR DESIRABLE AT THE TIME OF INSTALLATION TO<br>NDITIONS. CONTRACTOR SHALL NOT SCALE DIMENSIONS<br>OR CONFLICTS BETWEEN VARIOUS ELEMENTS OF THE<br>FICATIONS SHALL BE BROUGHT TO THE ATTENTION OF<br>WITH ANY WORK INVOLVED. NOTE THAT ALL WRITTEN<br>SCALE. | VOLUME 1ST FLOOR ADDITION = 10,258 CF                                         |                                         |
| DB SITE CONDITIONS AND RELATED DIMENSIONS. THE                                                                                                                                                                                                                                                                                                            | TABLE 601 FIRE RESISTANCE RATING                                              | -                                       |
| TION OF ALL UNDERGROUND PIPING, UTILITIES, WELLS                                                                                                                                                                                                                                                                                                          | CONSTRUCTION TYPE V B                                                         |                                         |
| BLE FOR THE PROTECTION OF AND THE SAFETY IN AND<br>ENT PROPERTIES. THE CONTRACTOR SHALL PROVIDE                                                                                                                                                                                                                                                           | STRUCTURAL FRAME: 0 HR                                                        |                                         |
| TECTION OF EXISTING ROOMS DURING CONSTRUCTION<br>HE EXISTING STRUCTURE OR SITE SHALL BE REPAIRED                                                                                                                                                                                                                                                          | BEARING WALLS                                                                 | -                                       |
|                                                                                                                                                                                                                                                                                                                                                           | EXTERIOR: 0 HR                                                                |                                         |
| KEEP LOADS ON THE STRUCTURE WITHIN THE LIMITS OF CONSTRUCTION.                                                                                                                                                                                                                                                                                            | INTERIOR: 0 HR                                                                |                                         |
| IATERIALS, FIXTURES, APPLIANCES AND LABOR<br>IOTED ON PLANS AND AS OTHERWISE REQUIRED.                                                                                                                                                                                                                                                                    | NON BEARING WALLS & PARTITIONS                                                |                                         |
| E FROM ANY DEFECTS. WORKMANSHIP THROUGHOUT<br>RADE INVOLVED AND THE GENERAL CONTRACTOR<br>VARIOUS TRADES TO EXPEDITE THE JOB IN A SMOOTH                                                                                                                                                                                                                  | EXTERIOR: 0 HR                                                                |                                         |
| REMANSHIP AND MATERIALS SHALL BE GUARANTEED FOR<br>CEPTANCE.                                                                                                                                                                                                                                                                                              | INTERIOR: 0 HR                                                                |                                         |
| R INSTALLATION OF MATERIALS SHALL BE FOLLOWED.                                                                                                                                                                                                                                                                                                            | FLOOR CONSTRUCTION 0 HR                                                       | -                                       |
| ID/OR SURFACES DISTURBED BY CONSTRUCTION ACTIVITIES,<br>NGS ARE MADE IN EXISTING WORK, THEY SHALL BE COVERED<br>END OF THE DAYS WORK. MAINTAIN PREMISES FREE FROM<br>ND RUBBISH CAUSED BY OPERATIONS. CONTRACTOR SHALL DISTURB                                                                                                                            | ROOF CONSTRUCTION 0 HR                                                        | _                                       |
| AL FRAMING AS IS PRACTICAL. WHERE NECESSARY, REINFORCE                                                                                                                                                                                                                                                                                                    | SECTION 717 CONCEALED SPACES                                                  | _                                       |
| RMIT SIGN-OFFS MUST BE SUBMITTED FOR RECORDS AT                                                                                                                                                                                                                                                                                                           | COMBUSTIBLE MATERIALS SHALL NOT BE USED                                       |                                         |
| 10VE ALL PAINT AND FINISH RESIDUE FROM THE FLOOR,                                                                                                                                                                                                                                                                                                         | IN CONCEALED SPACES.                                                          |                                         |
| RS AND SASHES FREE TO MOVE PROPERLY. ALL HARD-<br>I. REMOVE FROM PREMISES ALL RUBBISH AND ACCUMU-<br>RE, EXCEPT AS INDICATED BY OWNER. FLOORS SHALL<br>ITION; ACCEPTABLE TO THE OWNER AND READY FOR OCCUPANCY.                                                                                                                                            | SECTION 1004 OCCUPANT LOAD                                                    | -                                       |
|                                                                                                                                                                                                                                                                                                                                                           | TABLE 1004.5 MAX FLOOR AREA PER OCCUPANT                                      | -                                       |
|                                                                                                                                                                                                                                                                                                                                                           | ASSEMBLY WITHOUT FIXED SEATS: 15 SQ. FT. NET/ OCCUPANT OCCUPANT LOAD = 115    | _                                       |
|                                                                                                                                                                                                                                                                                                                                                           | COMMERCIAL KITCHEN: 200 SQ. FT. GROSS/ OCCUPANT OCCUPANT LOAD = 7             | _                                       |
| FACE OF WALL                                                                                                                                                                                                                                                                                                                                              |                                                                               | -                                       |
| PILASTER                                                                                                                                                                                                                                                                                                                                                  | SECTION 1006 MINIMUM NUMBER OF EXITS                                          | -                                       |
| EQUAL<br>TOP OF                                                                                                                                                                                                                                                                                                                                           | TABLE 1006.3.2 MIN. NUMBER OF EXITS PER STORY                                 | -                                       |
| BOTTOM OF                                                                                                                                                                                                                                                                                                                                                 | MIN. 2 EXITS WITH OCCUPANT LOAD OF 1-500.                                     | -                                       |
| HEAD HEIGHT                                                                                                                                                                                                                                                                                                                                               |                                                                               | -                                       |
| GYPSUM WALL BOARD                                                                                                                                                                                                                                                                                                                                         |                                                                               |                                         |
| CONTINUOUS<br>VERIFY IN FIELD                                                                                                                                                                                                                                                                                                                             |                                                                               |                                         |
| TYPICAL                                                                                                                                                                                                                                                                                                                                                   |                                                                               |                                         |
| UNLESS NOTED OTHERWISE                                                                                                                                                                                                                                                                                                                                    | CODE ANALYSIS                                                                 |                                         |
| NOT TO SCALE<br>FLOOR                                                                                                                                                                                                                                                                                                                                     | SCALE: NTS                                                                    |                                         |
|                                                                                                                                                                                                                                                                                                                                                           |                                                                               | ~~~~~~~~~~~~~~~~~~~~~~~~~~~~~~~~~~~~~~~ |
| CLOSET                                                                                                                                                                                                                                                                                                                                                    | DRAWING LIST                                                                  |                                         |
| CENTERLINE                                                                                                                                                                                                                                                                                                                                                |                                                                               |                                         |
| POWDER ROOM                                                                                                                                                                                                                                                                                                                                               | G-101.02 GENERAL INFORMATION A-202.02 SOUTH & WEST ELEVATIONS                 |                                         |
|                                                                                                                                                                                                                                                                                                                                                           | A-301.02 SECTIONS                                                             |                                         |
| FINISHED<br>CEILING                                                                                                                                                                                                                                                                                                                                       | 2 OF 3 EXG. CONDITIONS A-901.02 RENDERING                                     |                                         |
| GROUND FAULT INTERUPTER                                                                                                                                                                                                                                                                                                                                   | A 111 02 IST ELOOP PLAN                                                       | <b>\</b>                                |
| IN CABINET                                                                                                                                                                                                                                                                                                                                                | A-111.02 IST FLOOR PLAN                                                       |                                         |
| BELOW CABINET                                                                                                                                                                                                                                                                                                                                             |                                                                               |                                         |
| ABOVE CABINET                                                                                                                                                                                                                                                                                                                                             | A-201.02 NORTH & EAST ELEVATIONS                                              | <u> </u>                                |
|                                                                                                                                                                                                                                                                                                                                                           |                                                                               |                                         |
| NS                                                                                                                                                                                                                                                                                                                                                        | A-8 DRAWING LIST                                                              |                                         |
| ~                                                                                                                                                                                                                                                                                                                                                         | SCALE: NTS                                                                    |                                         |
| 7                                                                                                                                                                                                                                                                                                                                                         | 8 9 10 11                                                                     | 12                                      |