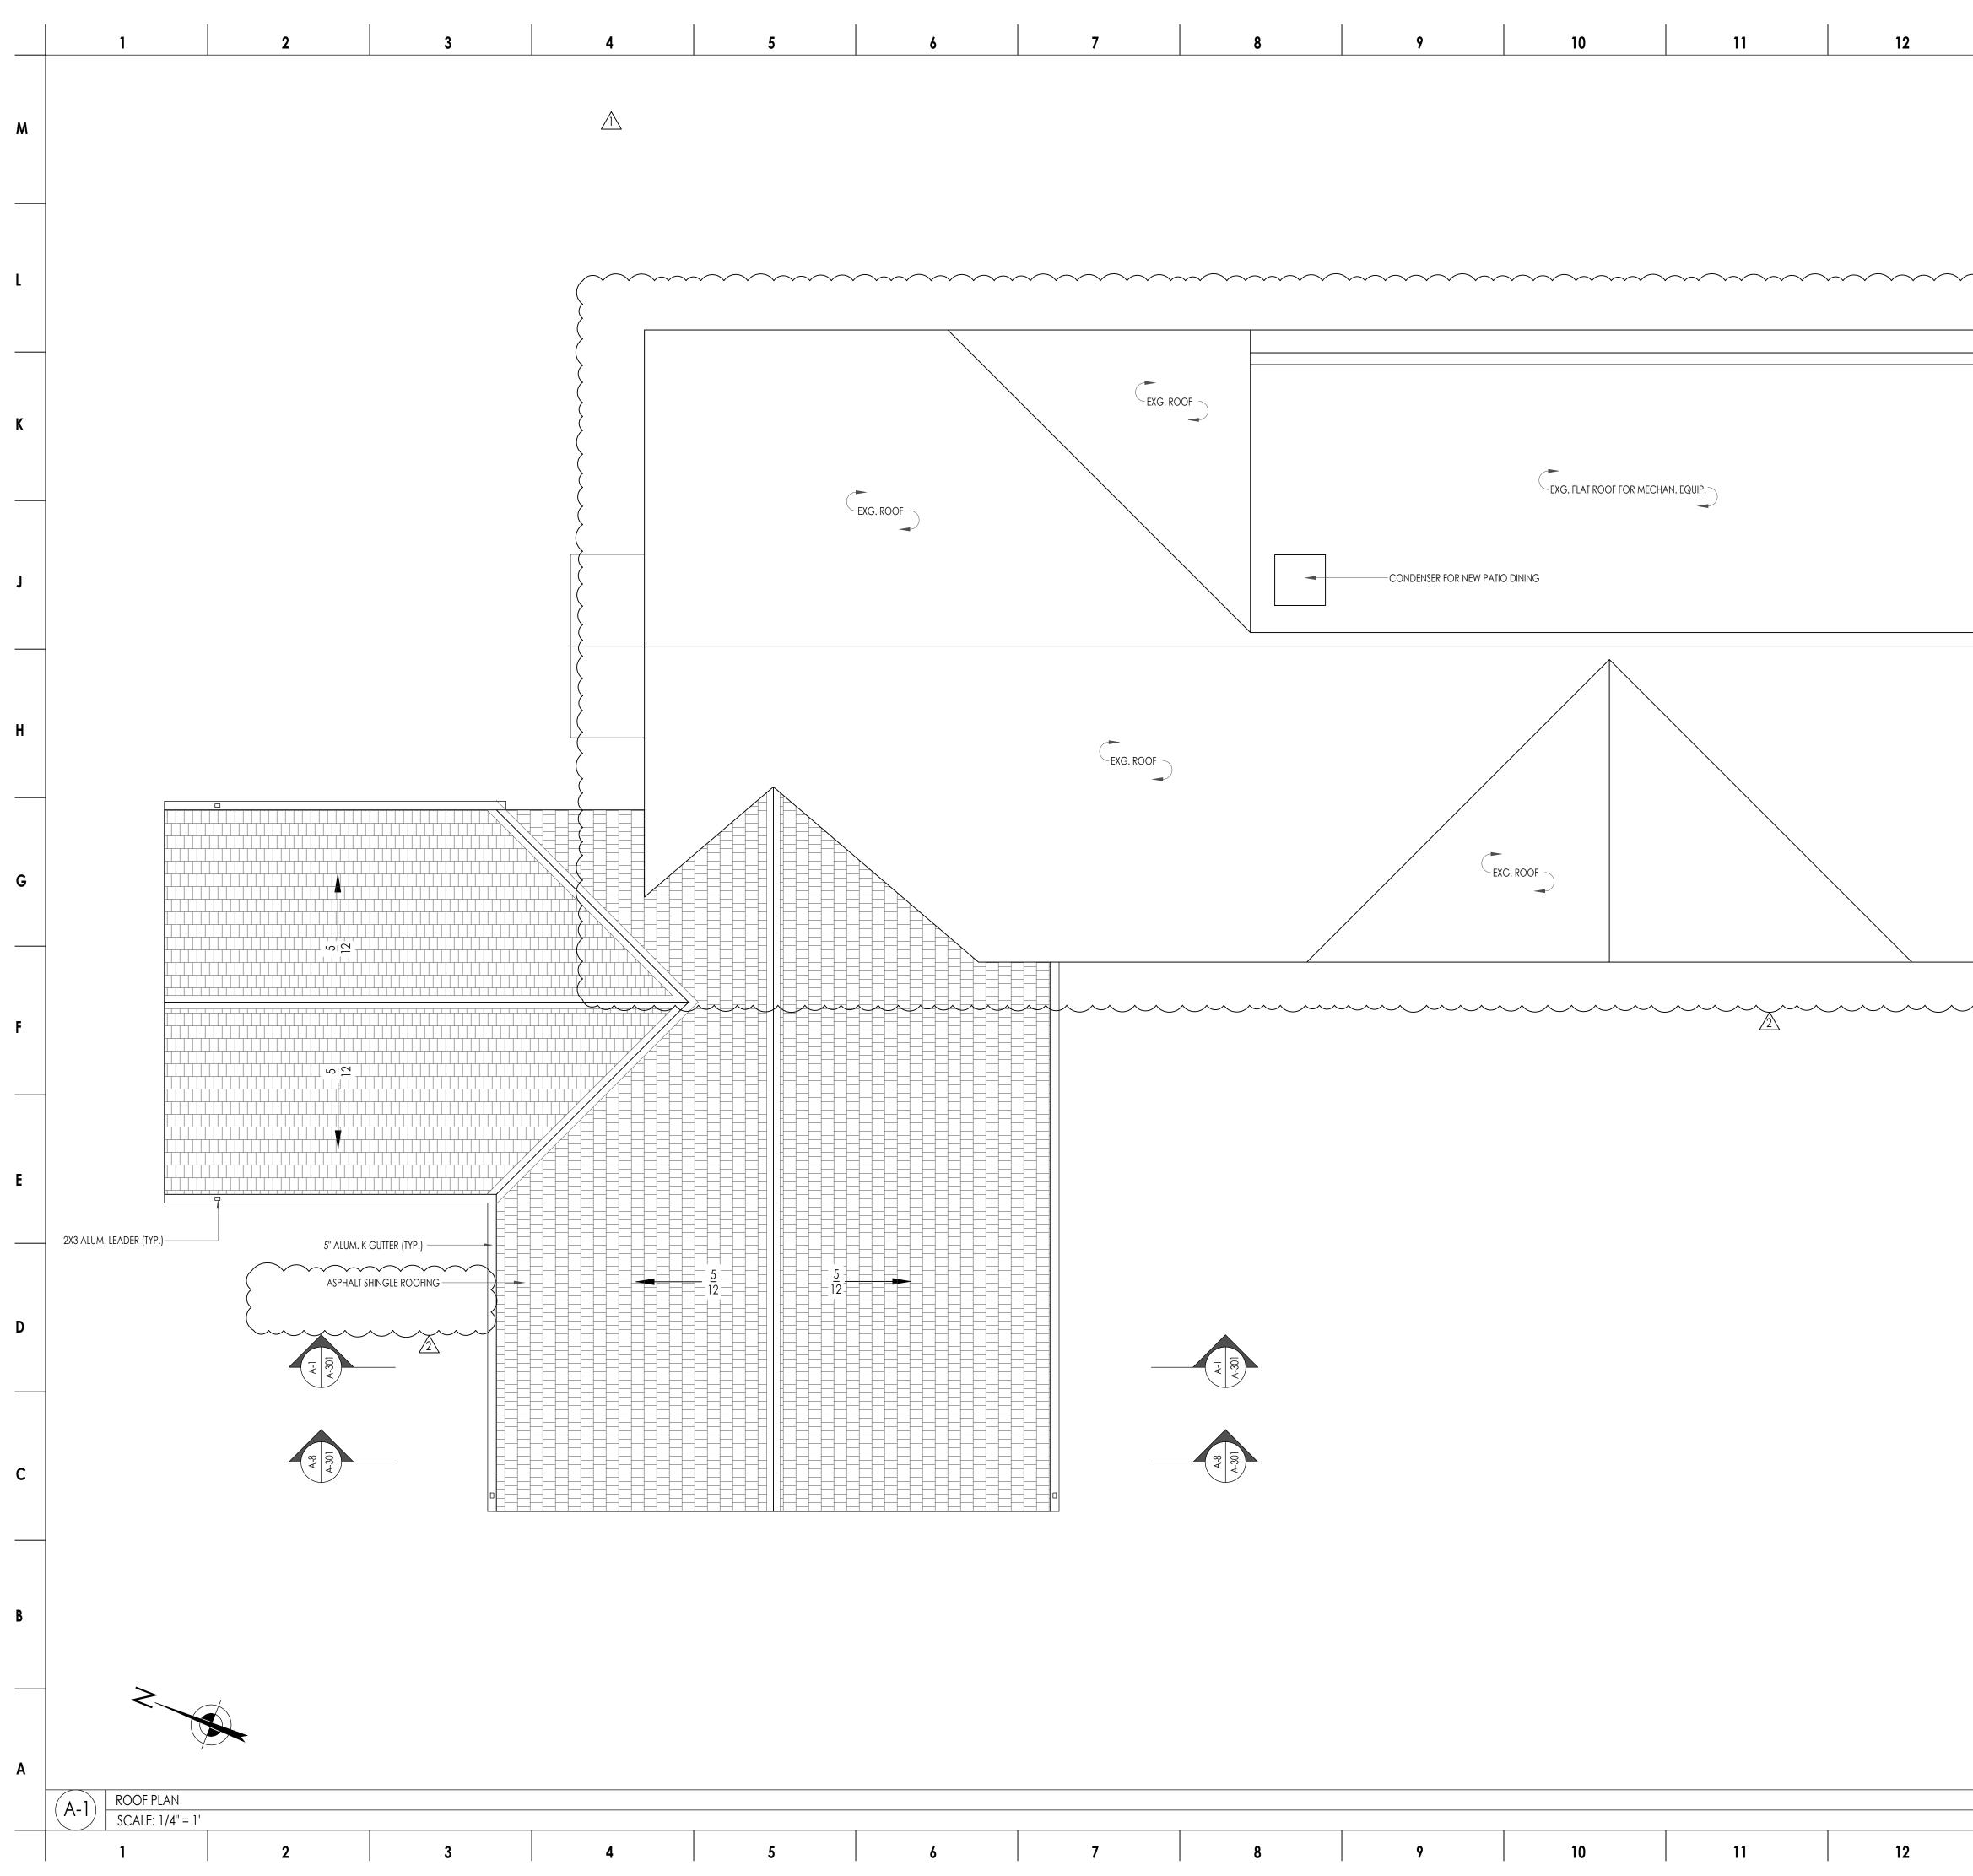

| 7 | 8 | 9 | 10 | 11 |  |
|---|---|---|----|----|--|
|   |   |   |    |    |  |

| 13        | 14       | 15 | M |                                                    | SKE<br>TECTURE,<br>HILL ROAD, MILL                               | <b>5</b><br><b>TCH</b><br><b>INC.</b><br>INGTON, NJ 07946<br>X : 908 . 626 . 9197 |
|-----------|----------|----|---|----------------------------------------------------|------------------------------------------------------------------|-----------------------------------------------------------------------------------|
| <br>      | ~~~~~    |    | L |                                                    | : INFO @ WESK                                                    |                                                                                   |
|           | -        |    | K |                                                    | REVISION<br>RIANCE SET                                           | DATE<br>31 AUG 2021                                                               |
| E         | XG. ROOF |    | J |                                                    | RIANCE SET                                                       | 24 MAR 2023                                                                       |
| EXG. ROOF |          |    | H |                                                    |                                                                  |                                                                                   |
|           |          |    | G |                                                    |                                                                  |                                                                                   |
| <br>      |          |    | F |                                                    | DOAR LL<br>DT 1.01 , BLOCK<br>645 VALLEY ROA<br>GILLETTE, NJ 079 | 10801<br>AD                                                                       |
|           |          |    | E |                                                    | ROOF PL                                                          | AN                                                                                |
|           |          |    | D | SEAL & SIGNAT                                      | URE:                                                             |                                                                                   |
|           |          |    | c | WIL                                                | LIAM E. S. KAUF<br>N.J. AI 1332                                  |                                                                                   |
|           |          |    | B | PROJECT NO.:<br>DRAWING BY:<br>CHK BY:<br>DWG NO.: | 5498<br>AT<br>GA                                                 |                                                                                   |
| <br>13    | 14       | 15 | A |                                                    | 131                                                              | .02                                                                               |