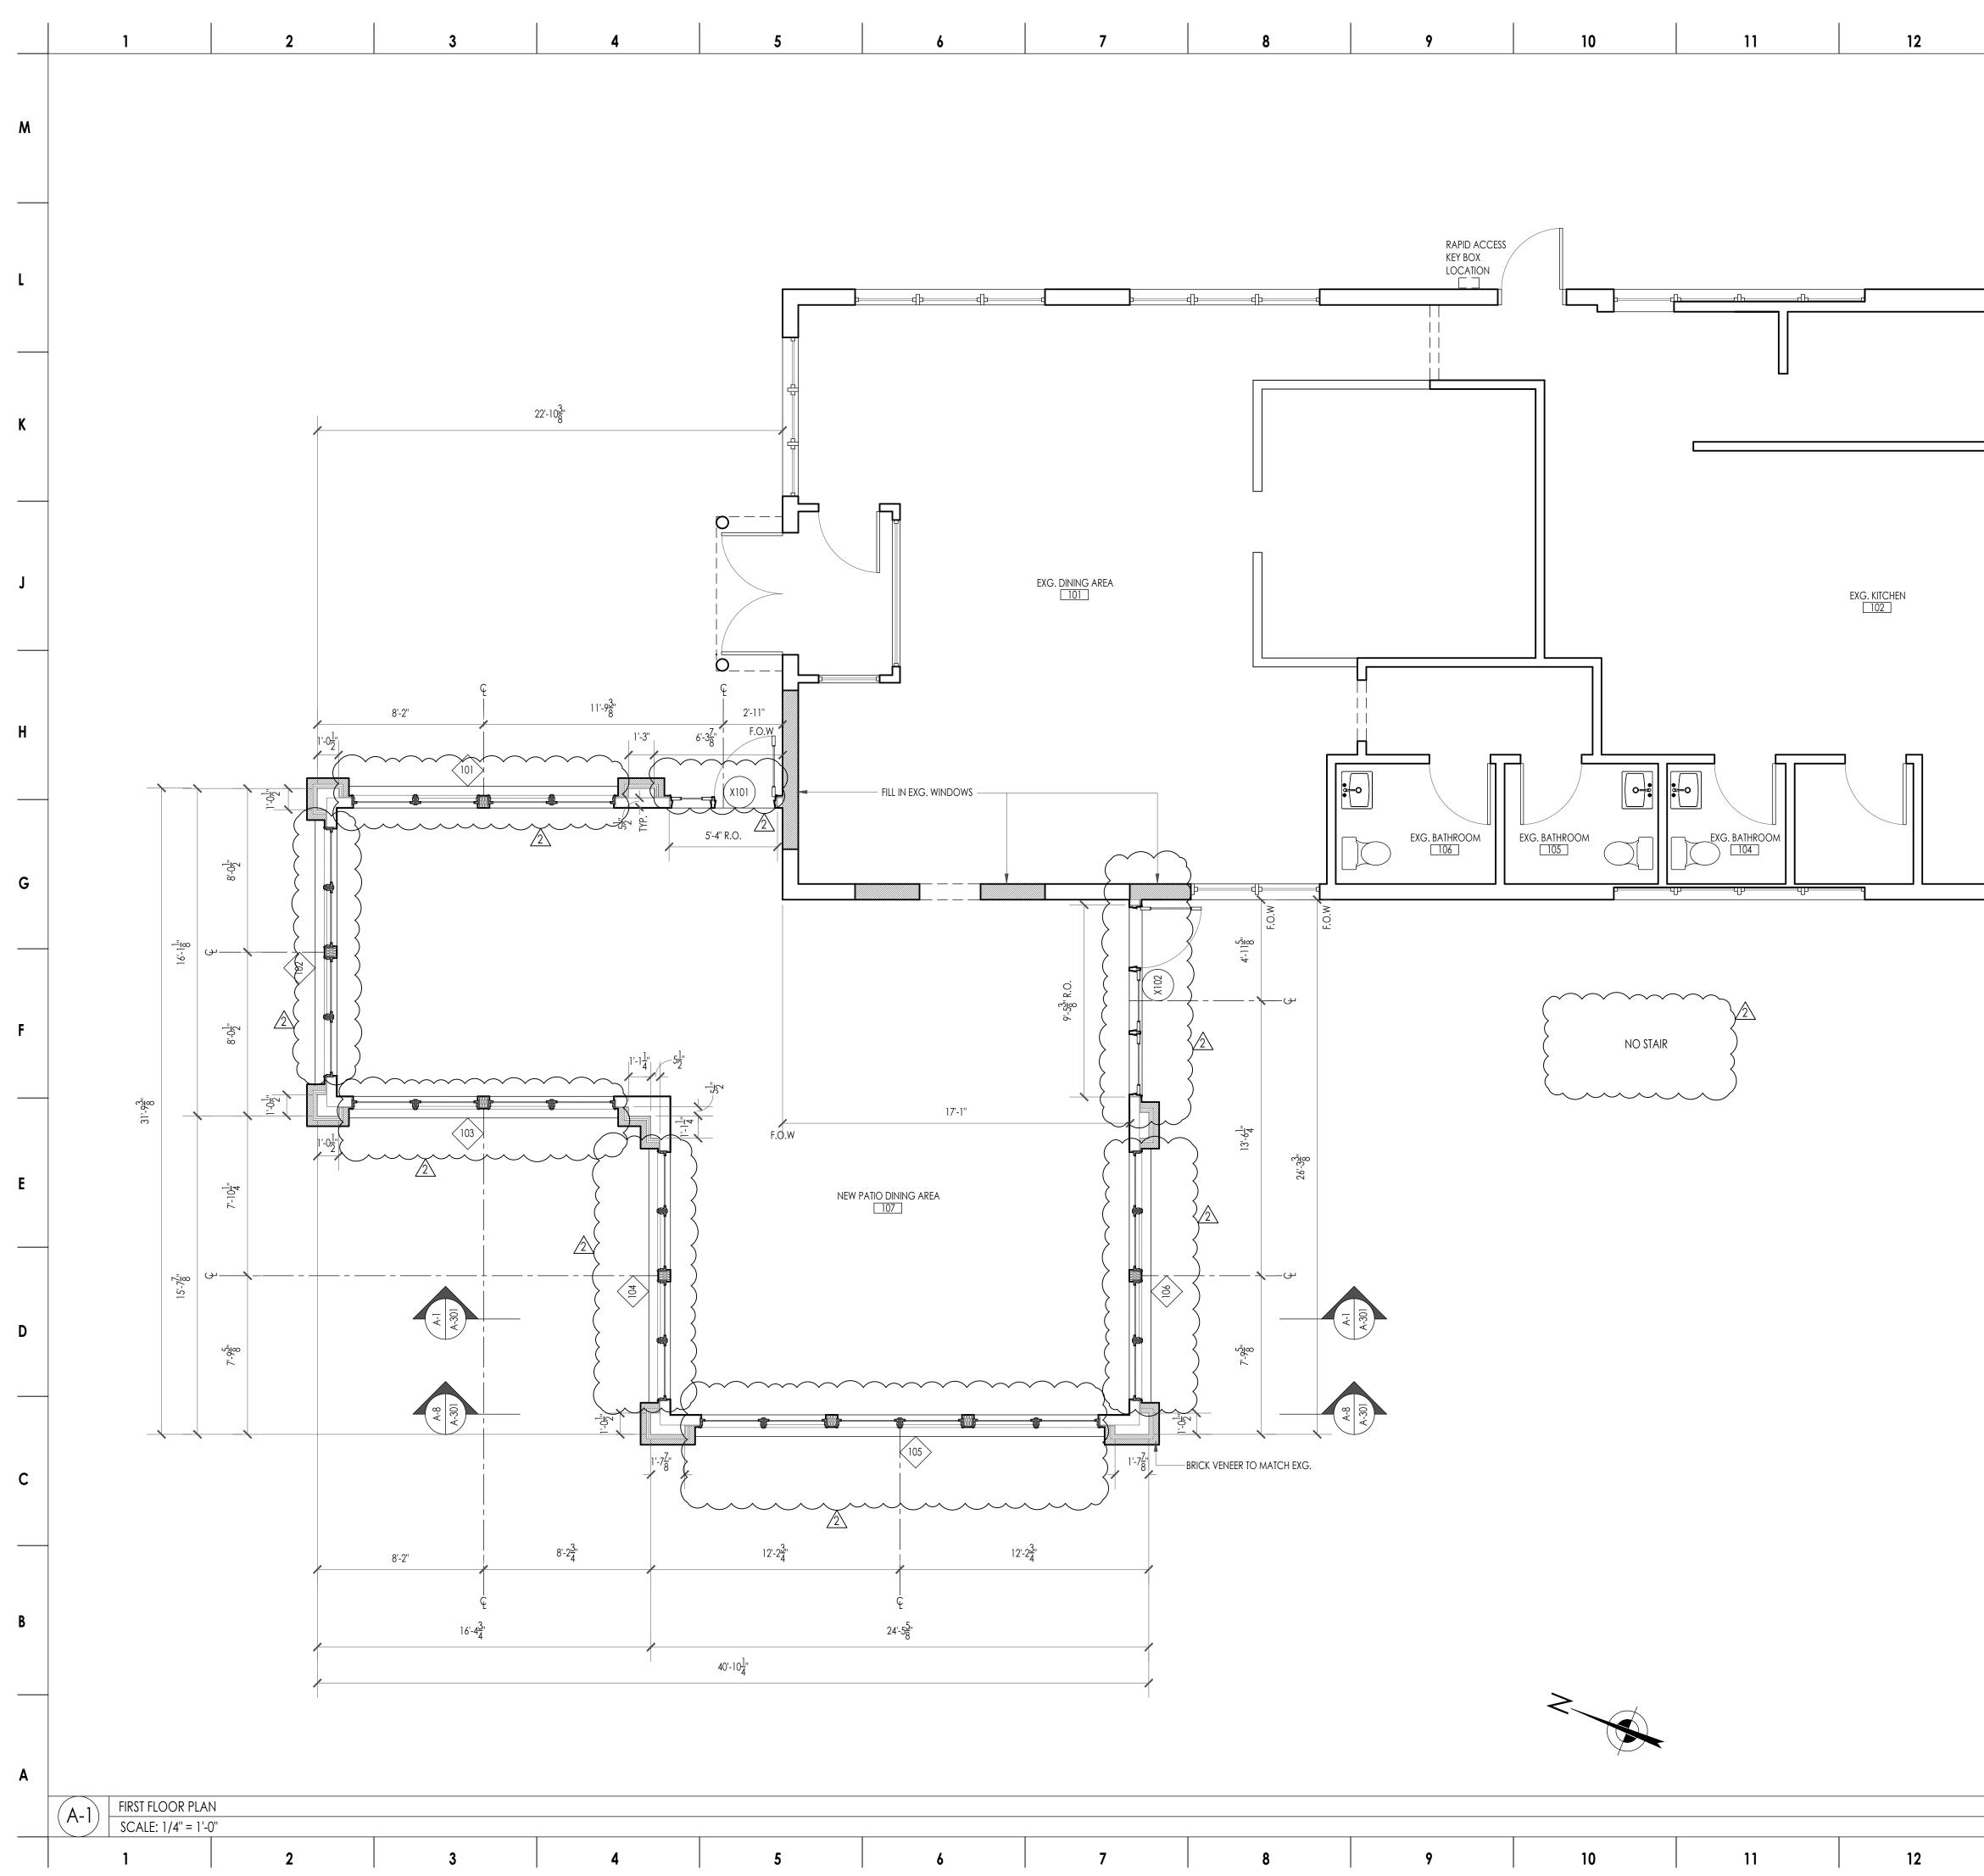

|   | 13 | 14 |              | 15 |        |          |                                                                                    |                                                                |
|---|----|----|--------------|----|--------|----------|------------------------------------------------------------------------------------|----------------------------------------------------------------|
|   |    |    |              |    | M      | 19<br>TE | RCHITECTURE<br>32 LONG HILL ROAD, MILL<br>L: 908.647.8200 FA<br>EMAIL: INFO @ WESK | , INC.<br>INGTON, NJ 07946<br>X : 908 . 626 . 9197<br>ETCH.COM |
|   |    | dh | fhf          |    | L      | #        | ISSUE<br>VARIANCE SET                                                              | DATE 24 FEB 2021                                               |
| ] |    |    | EXG. FREEZER |    | K      |          | REVISION                                                                           | DATE                                                           |
|   |    |    |              |    |        |          | REVISED VARIANCE SET<br>REVISED VARIANCE SET                                       | 31 AUG 2021<br>24 MAR 2023                                     |
|   |    |    |              |    | J      |          |                                                                                    |                                                                |
|   |    |    |              |    | н      |          |                                                                                    |                                                                |
|   | ſ  |    | u            |    | G      |          |                                                                                    |                                                                |
|   |    |    |              |    | F      | PROJE    | ECT:<br>DOAR LL<br>LOT 1.01 , BLOCK<br>645 VALLEY RO<br>GILLETTE, NJ 079           | 10801<br>AD                                                    |
|   |    |    |              |    | E      |          | FLOOR P                                                                            | LAN                                                            |
|   |    |    |              |    |        | SI       | EAL & SIGNATURE:                                                                   |                                                                |
|   |    |    |              |    | D      |          |                                                                                    |                                                                |
|   |    |    |              |    | D      |          | WILLIAM E. S. KAUF<br>N.J. AI 1332                                                 |                                                                |
|   |    |    |              |    |        | D        |                                                                                    |                                                                |
|   |    |    |              |    | с<br>С |          | N.J. AI 1332<br>ROJECT NO.: 5498<br>RAWING BY: AT                                  | 4                                                              |