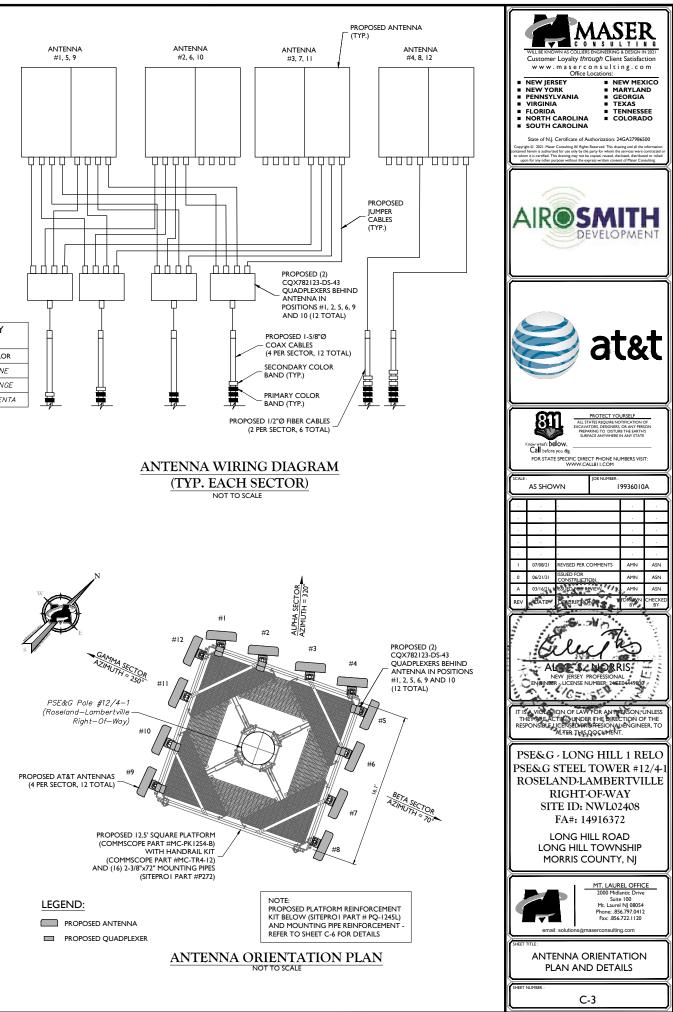

CTOR (SITEPRO I PART # 12SH-3) PROPOSED CABLE MOUNT - AT 48" O.C. ATTACHED TO UNISTRUT PROPOSED AT&T (6) 1/2"Ø FIBER CABLES PROPOSED SNAP-IN CONNECTOR (SITEPROI PART # 158SH-3) 1/8 V PROPOSED AT&T (12)

1-5/8"Ø COAX CABLES PROPOSED STACKABLE SNAP-IN CONNECTOR (SITEPRO | PART # 158SS-A) Α FUTURE T-MOBILE COAX CABLES

PROPOSED STACKABLE - SNAP-IN CONNECTOR (SITEPRO I PART # 12SS-A)

PROPOSED CABLE MOUNT AT 48" O.C. ATTACHED TO UNISTRUT PROPOSED AT&T (6) 1/2"Ø FIBER CABLES 1/8 Existing PROPOSED AT&T (12) Climbing 1-5/8"Ø COAX CABLES Ladder Clic PROPOSED STACKABLE – SNAP-IN CONNECTOR PSE&G Pole #12/4-1 (SITEPRO | PART # 158SS-A (Roseland-Lambertville Right-Of-Way) \_FUTURE T-MOBILE COAX CABLES Existing 1-5/8"X1-5/8"X1'-0" Unistrut At 48" O.C. (Opposite Side Of Ladder Clips)

<u>1/8</u> ℓ A





| GEND:            |  |
|------------------|--|
| PROPOSED ANTENNA |  |

NOTE: NO SUBSTITUTES WITHOUT WRITTEN PERMISSION FROM PSE&G.

CABLE ROUTING DETAILS NOT TO SCALE

1/8









#### CONCRETE NOTES:

DESIGN INFORMATION:

- ALL CONCRETE WORK SHALL BE IN ACCORDANCE WITH THE ACI 301, ACI 318, ACI 336A, ASTM A184, ASTM A185 AND THE DESIGN & CONSTRUCTION SPECIFICATION FOR CAST-IN-PLACE CONCRETE.
- 2. THE DESIGN SHALL CONFORM TO THE INTERNATIONAL BUILDING CODE AS SHOWN ON SHEET T-1.

EARTHWORK

- FOUNDATIONS HAVE BEEN DESIGNED TO BEAR ON (UNDISTURBED RESIDUAL SOILS/COMPACTED STRUCTURAL FILL), CAPABLE OF SAFELY SUPPORTING AN ALLOWABLE BEARING PRESSURE OF 1.500 PSE IF FOUNDATION CONDITIONS WITH LEAN CONCRETE TO PLAN FOOTING BOTTOM, OR REDISIGN OF FOUNDATIONS WILL BE RACKFILLED WITH LEAN CON