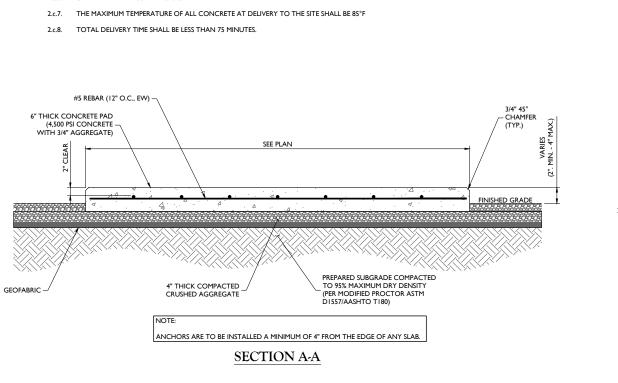

- ALL CONSTRUCTION FOR SITE IMPROVEMENTS SHALL CONFORM TO APPLICABLE SPECIFICATIONS, STANDARDS, AND REQUIREMENTS OF THE IENTAL OR UTILITY AUTHORITIES HAVING JURISDICTION.
- IF NECESSARY, RUBBISH, STUMPS, DEBRIS, STICKS, STONES AND OTHER REFUSE SHALL BE REMOVED FROM THE SITE AND DISPOSED OF LEGALLY.
- EROSION CONTROL MEASURES SHALL BE IN CONFORMANCE WITH THE LOCAL GUIDELINES FOR EROSION AND SEDIMENT CONTROL.
- 10. CONTRACTOR SHALL CONTACT THE NEW JERSEY ONE CALL SYSTEM PRIOR TO CONSTRUCTION @ 1-800-272-1000.
- ALL CONSTRUCTION AND DESIGN FOR THE PROPOSED ANTENNA MOUNTS SHALL CONFORM IN ACCORDANCE WITH THE CURRENT STRUCTURAL STANDARDS FOR STEEL ANTENNA TOWERS AND ANTENNA SUPPORTING 21 STRUCTURES (TIA-222-G) REVISED, JANUARY 2009.
- 12. POWER TO THE FACILITY IS MONITORED BY A SEPARATE METER.
- 13. SUBCONTRACTOR SHALL LOCATE ALL UTILITIES PRIOR TO ANY PROPOSED EXCAVATION.
- SUBCONTRACTOR SHALL BE RESPONSIBLE FOR OBTAINING ALL PERMITS & INSPECTIONS REQUIRED FOR CONSTRUCTION.
- 15. SUBCONTRACTOR SHALL DETERMINE EXACT ROUTE OF ANY UNDERGROUND CONDUIT, IF REQUIRED.