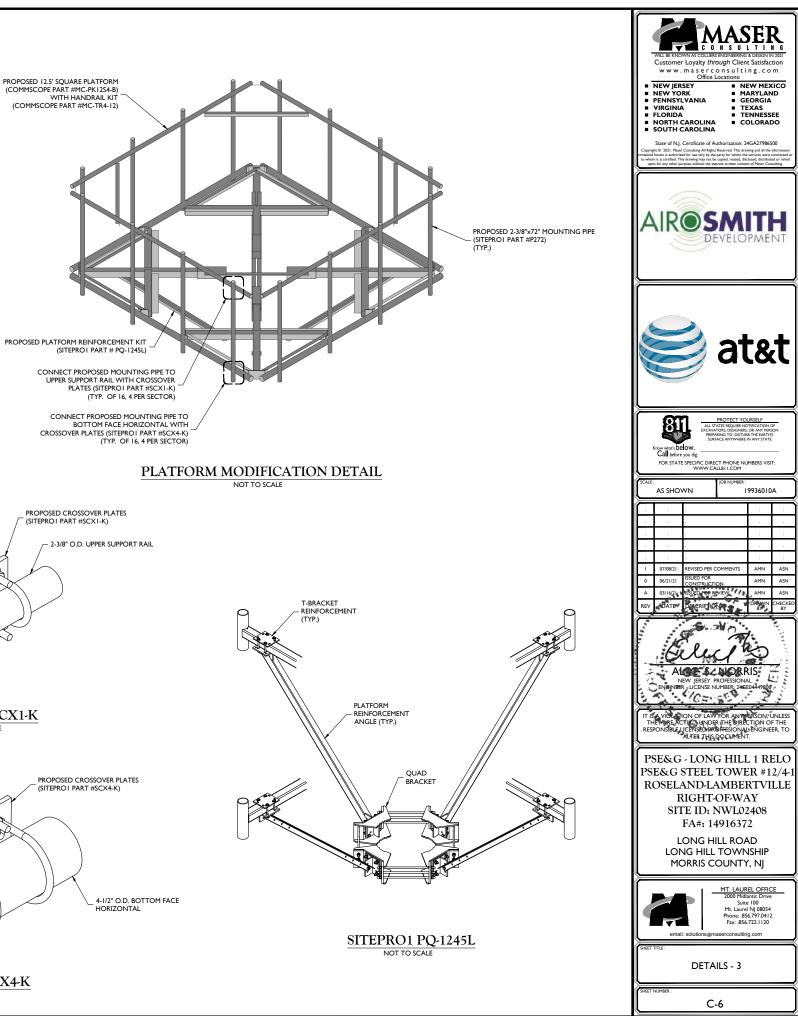

## **PROJECT DESCRIPTION**

THE PROPOSAL IS FOR THE CONSTRUCTION OF AN UNMANNED TELECOMMUNICATIONS FACILITY CONSISTING OF TWELVE (12) NEW INTENNAS INSTALLED ON A NEW PLATFORM INSTALLED ON AN EXISTING STEEL POLE AT A CENTERLINE HEIGHT OF 157.5'± AGL. PROPOSED RRH AND ACCESSORY EQUIPMENT RACK AND ALL ASSOCIATED APPURTENANCES WITHIN A PROPOSED EQUIPMENT SHELTER IN AN EXISTING COMPOUND INSTALLED AT THE BASE OF THE POLE.

## PSE&G - LONG HILL 1 RELO SITE ID #: NWL02408 CONSTRUCTION DRAWINGS PROPOSED UNMANNED EQUIPMENT COMPOUND AT EXISTING TRANSMISSION TOWER

PUBLIC SERVICE ELECTRIC AND GAS COMPANY (PSE&G) 150' PSE&G STEEL POLE #12/4-1 **ROSELAND-LAMBERTVILLE RIGHT-OF-WAY** VOLTAGE 345 KV - CIRCUIT # N/A LONG HILL ROAD, LONG HILL TOWNSHIP MORRIS COUNTY, NEW JERSEY