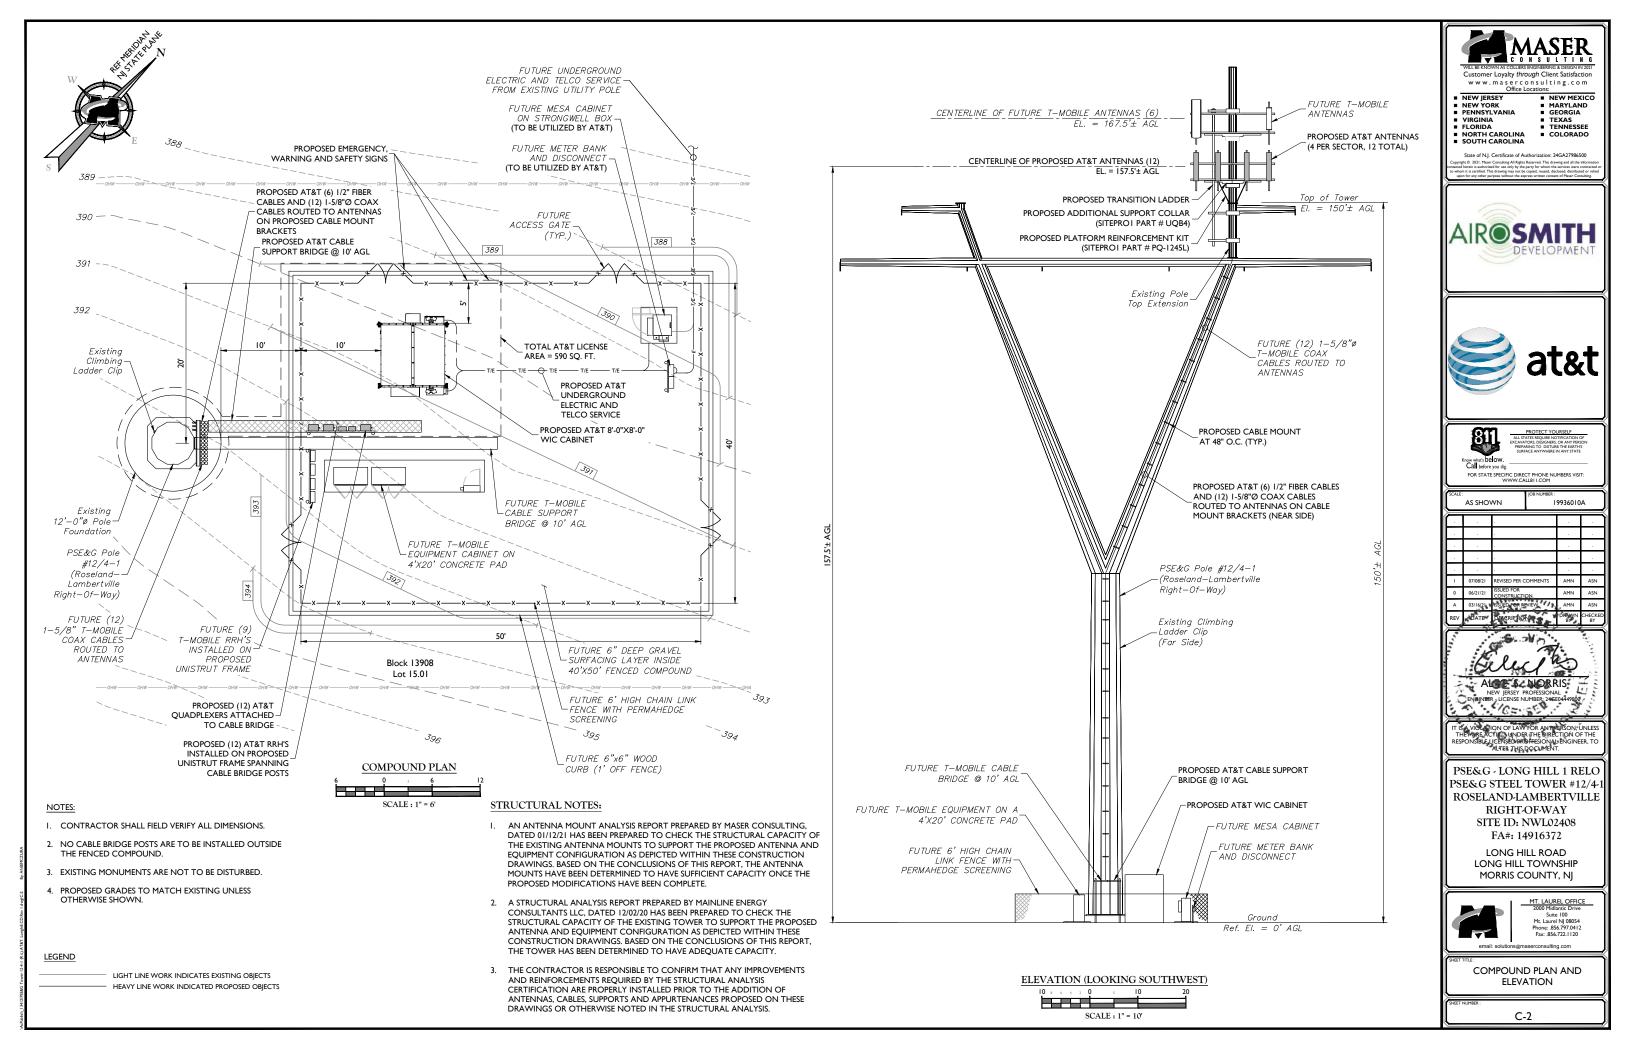

## **PROJECT DESCRIPTION**

THE PROPOSAL IS FOR THE CONSTRUCTION OF AN UNMANNED TELECOMMUNICATIONS FACILITY CONSISTING OF TWELVE (12) NEW INTENNAS INSTALLED ON A NEW PLATFORM INSTALLED ON AN EXISTING STEEL POLE AT A CENTERLINE HEIGHT OF 157.5'± AGL. PROPOSED RRH AND ACCESSORY EQUIPMENT RACK AND ALL ASSOCIATED APPURTENANCES WITHIN A PROPOSED EQUIPMENT SHELTER IN AN EXISTING COMPOUND INSTALLED AT THE BASE OF THE POLE.

- ALL CONSTRUCTION FOR SITE IMPROVEMENTS SHALL CONFORM TO APPLICABLE SPECIFICATIONS, STANDARDS, AND REQUIREMENTS OF THE IENTAL OR UTILITY AUTHORITIES HAVING JURISDICTION.
- IF NECESSARY, RUBBISH, STUMPS, DEBRIS, STICKS, STONES AND OTHER REFUSE SHALL BE REMOVED FROM THE SITE AND DISPOSED OF LEGALLY.
- EROSION CONTROL MEASURES SHALL BE IN CONFORMANCE WITH THE LOCAL GUIDELINES FOR EROSION AND SEDIMENT CONTROL.
- 10. CONTRACTOR SHALL CONTACT THE NEW JERSEY ONE CALL SYSTEM PRIOR TO CONSTRUCTION @ 1-800-272-1000.
- ALL CONSTRUCTION AND DESIGN FOR THE PROPOSED ANTENNA MOUNTS SHALL CONFORM IN ACCORDANCE WITH THE CURRENT STRUCTURAL STANDARDS FOR STEEL ANTENNA TOWERS AND ANTENNA SUPPORTING 21 STRUCTURES (TIA-222-G) REVISED, JANUARY 2009.
- 12. POWER TO THE FACILITY IS MONITORED BY A SEPARATE METER.
- 13. SUBCONTRACTOR SHALL LOCATE ALL UTILITIES PRIOR TO ANY PROPOSED EXCAVATION.
- SUBCONTRACTOR SHALL BE RESPONSIBLE FOR OBTAINING ALL PERMITS & INSPECTIONS REQUIRED FOR CONSTRUCTION.
- 15. SUBCONTRACTOR SHALL DETERMINE EXACT ROUTE OF ANY UNDERGROUND CONDUIT, IF REQUIRED.