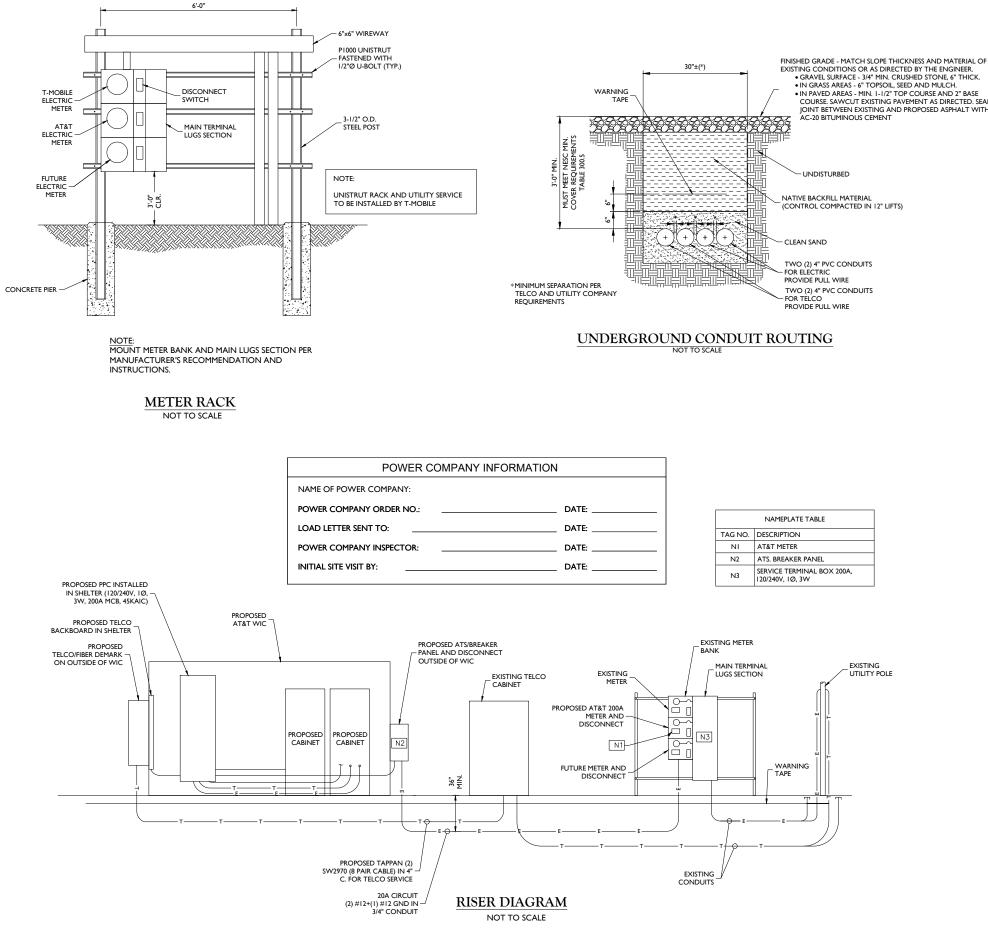

F SERVICE EQUIPMENT
- 10. IF COMBINATION METAL AND PVC CONDUIT RUN IS INSTALLED ELECTRICAL CONNECTOR SHALL BOND METAL CONDUIT AT SERVICE PANEL.

TELEPHONE SYSTEM NOTES:

- TELCO CONDUIT SHALL BE INSTALLED WITH PULL WIRE TO Ι. ACCOMMODATE THE FUTURE USE OF FIBER OPTIC CABLE.
- CONDUIT RUNS SHALL BE 4" DIA. SCH 80 PVC WITH MINIMUM 2'-0" RADIUS SWEEPS AND ELBOWS AT BENDS, UNLESS OTHERWISE SHOWN.
- T-I LINE: (2) 6-PAIR INDIVIDUALLY SHIELDED. #22 AWG SOLID CORE TELEPHONE CABLE. INSTALL CABLE WITHOUT SPLICE FROM MESA CABINET TO TELCO PANEL. LEAVE 15'-0" OF SLACK CABLE AT EACH END. LABEL AS "T-I" AT FACH END OF PULL BOXES
- POTS LINE: (1) 4-PAIR, #24 AWG SOLID CORE TELEPHONE CABLE, INSTALL CABLE WITHOUT SPLICE. LEAVE 15'-0" SLACK CABLE AT EACH END. LABEL AS "POTS" AT EACH END AND AT PULL BOXES.



| TE TABLE         |
|------------------|
| N                |
| R                |
| ER PANEL         |
| RMINAL BOX 200A, |

IOINT BETWEEN EXISTING AND PROPOSED ASPHALT WITH

• IN GRASS AREAS - 6" TOPSOIL, SEED AND MULCH. IN PAVED AREAS - MIN. 1-1/2" TOP COURSE AND 2" BASE COURSE. SAWCUT EXISTING PAVEMENT AS DIRECTED. SEAL





THE AT&T LONG HILL I RELO SITE WILL REQUIRE THE FOLLOWING:

• INSTALL GROUND RING AROUND AT&T WIC CABINET, 2.5 FT OUTSIDE PERIMETER, BURIED 1.5 FT BELOW-GRADE WITH (4) 10-FT

INSTALL 4/0 AWG COPPER GROUND CONDUCTOR FROM CABINET GROUND RING TO CABINET STRUCTURE (MINIMUM 2X PLACES). INSTALL 4/0 AWG COPPER GROUND CONDUCTOR FROM CABINET GROUND RING TO FENCE GROUND RING, BURIED 1.5 FT. DEEP. INSTALL 4/0 AWG OUTER COPPER GROUND CONDUCTOR FROM CABINET GROUND RING TO EQ