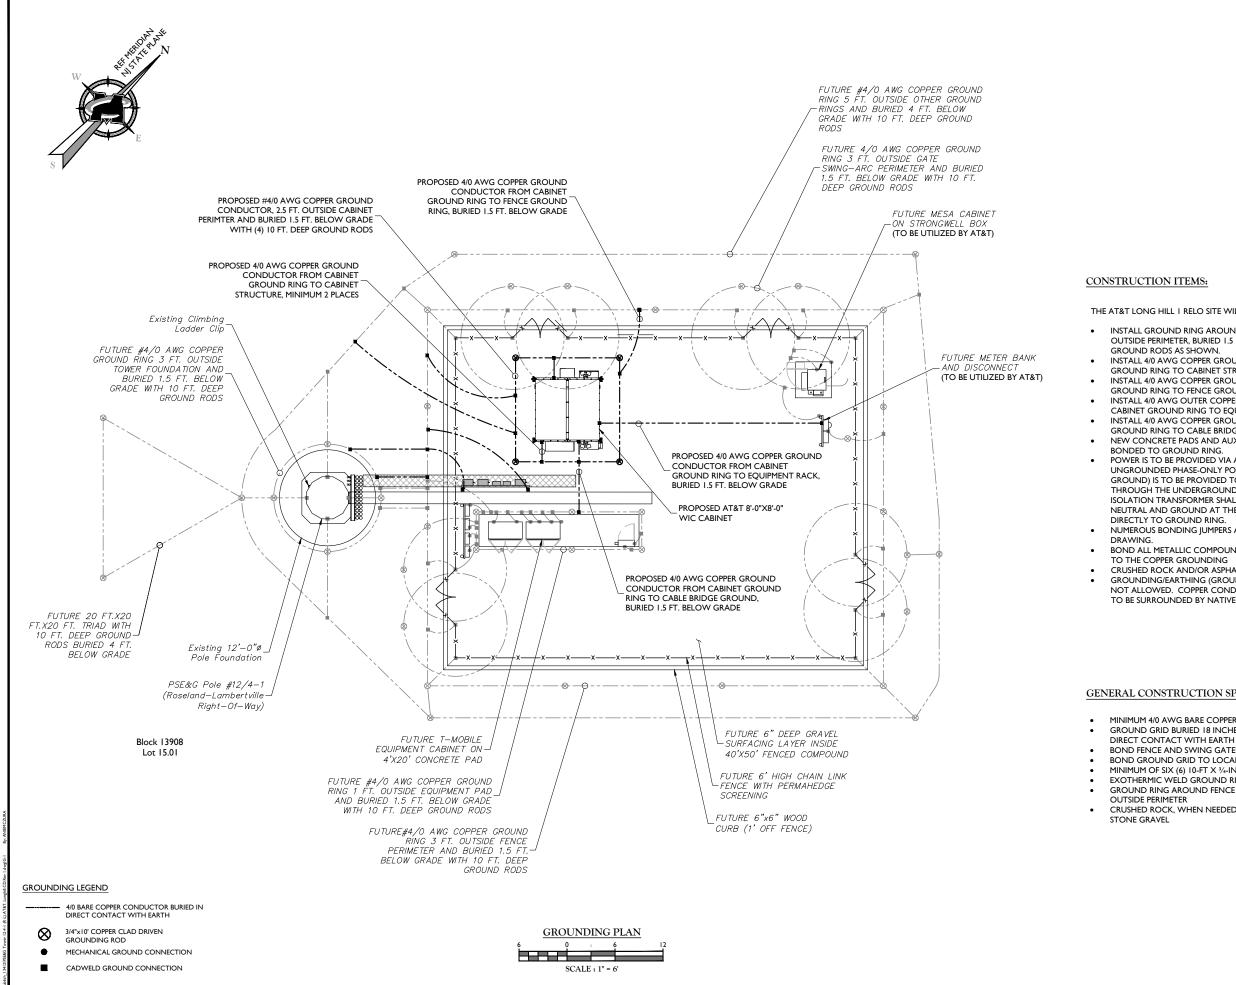

'-0" RADIUS SWEEPS AND ELBOWS AT BENDS, UNLESS OTHERWISE SHOWN.
- T-I LINE: (2) 6-PAIR INDIVIDUALLY SHIELDED. #22 AWG SOLID CORE TELEPHONE CABLE. INSTALL CABLE WITHOUT SPLICE FROM MESA CABINET TO TELCO PANEL. LEAVE 15'-0" OF SLACK CABLE AT EACH END. LABEL AS "T-I" AT FACH END OF PULL BOXES
- POTS LINE: (1) 4-PAIR, #24 AWG SOLID CORE TELEPHONE CABLE, INSTALL CABLE WITHOUT SPLICE. LEAVE 15'-0" SLACK CABLE AT EACH END. LABEL AS "POTS" AT EACH END AND AT PULL BOXES.



| TE TABLE         |
|------------------|
| N                |
| R                |
| ER PANEL         |
| RMINAL BOX 200A, |

IOINT BETWEEN EXISTING AND PROPOSED ASPHALT WITH

• IN GRASS AREAS - 6" TOPSOIL, SEED AND MULCH. IN PAVED AREAS - MIN. 1-1/2" TOP COURSE AND 2" BASE COURSE. SAWCUT EXISTING PAVEMENT AS DIRECTED. SEAL





THE AT&T LONG HILL I RELO SITE WILL REQUIRE THE FOLLOWING:

• INSTALL GROUND RING AROUND AT&T WIC CABINET, 2.5 FT OUTSIDE PERIMETER, BURIED 1.5 FT BELOW-GRADE WITH (4) 10-FT

INSTALL 4/0 AWG COPPER GROUND CONDUCTOR FROM CABINET GROUND RING TO CABINET STRUCTURE (MINIMUM 2X PLACES). INSTALL 4/0 AWG COPPER GROUND CONDUCTOR FROM CABINET GROUND RING TO FENCE GROUND RING, BURIED 1.5 FT. DEEP. INSTALL 4/0 AWG OUTER COPPER GROUND CONDUCTOR FROM CABINET GROUND RING TO EQUIPMENT RACK, BURIED 1.5 FT. DEEP. INSTALL 4/0 AWG COPPER GROUND CONDUCTOR FROM CABINET GROUND RING TO CABLE BRIDGE GROUND, BURIED 1.5 FT. DEEP. NEW CONCRETE PADS AND AUXILIARY EQUIPMENT MUST BE

POWER IS TO BE PROVIDED VIA AN ISOLATION TRANSFORMER. UNGROUNDED PHASE-ONLY POWER (NO NEUTRAL AND NO GROUND) IS TO BE PROVIDED TO THE SI