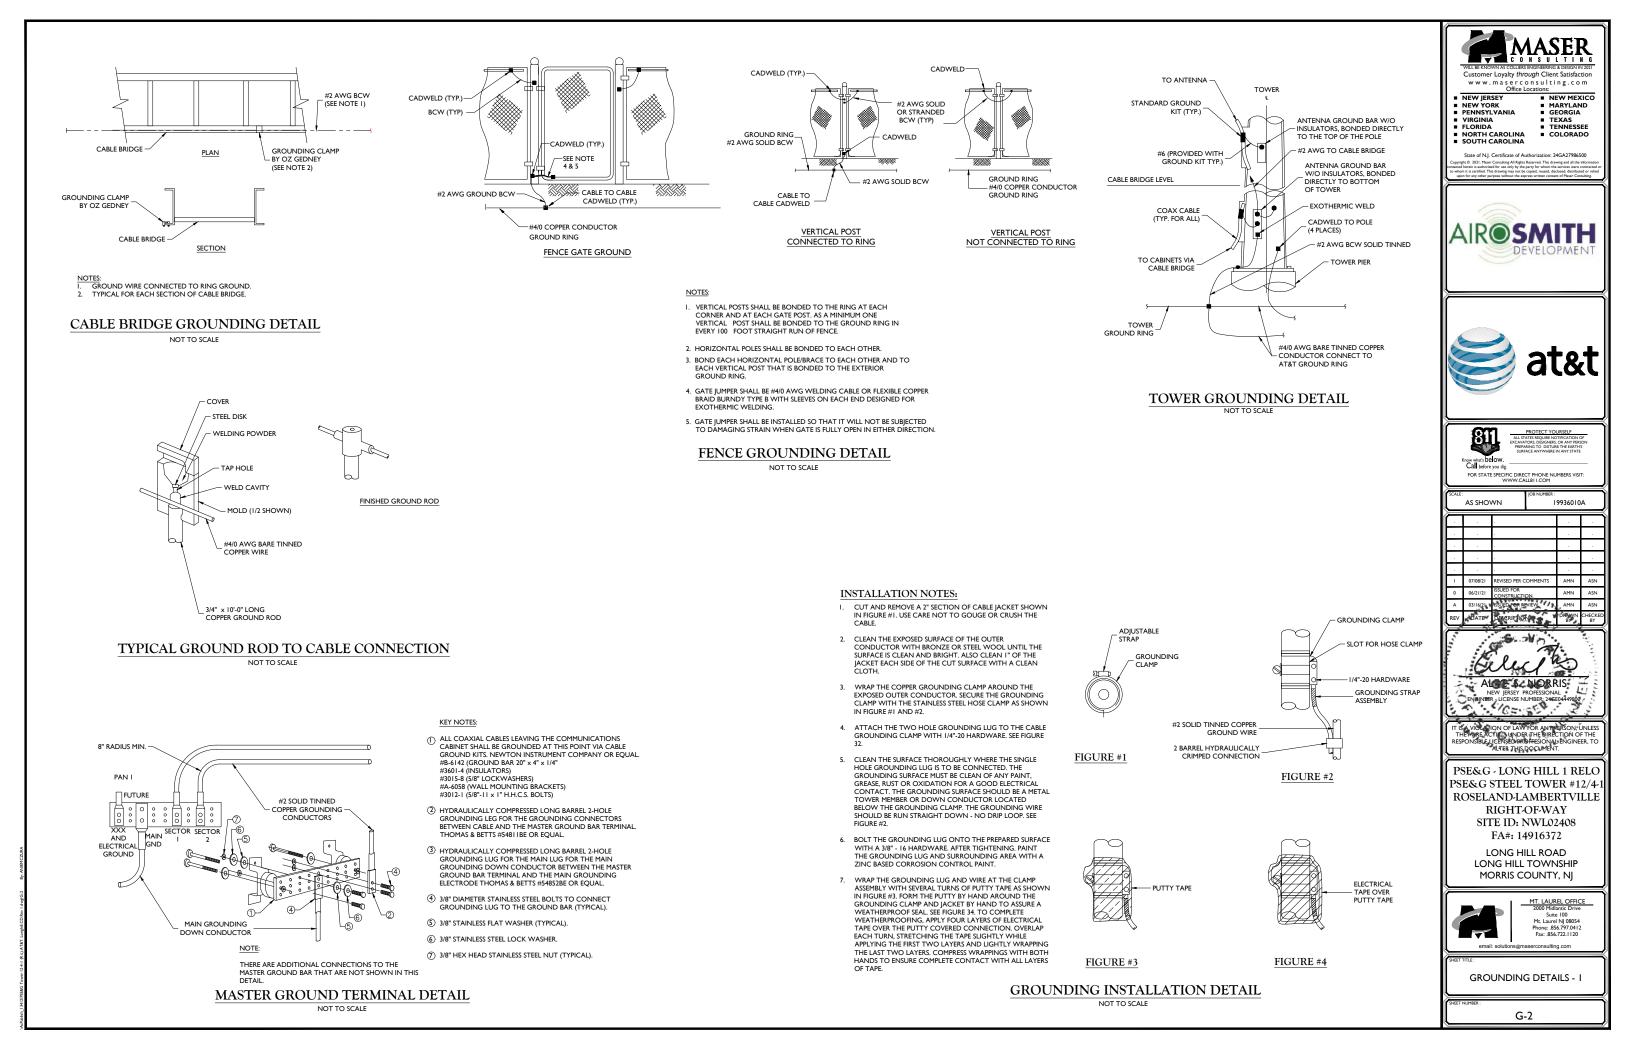

. BOND TRANSFORMER X0

NUMEROUS BONDING JUMPERS ARE REQUIRED AS SHOWN IN

BOND ALL METALLIC COMPOUND COMPONENTS AND STEEL REBAR

CRUSHED ROCK AND/OR ASPHALT MAY BE USED AS NEEDED. GROUNDING/EARTHING (GROUND) ENHANCEMENT MATERIALS ARE NOT ALLOWED. COPPER CONDUCTORS AND GROUND RODS ARE TO BE SURROUNDED BY NATIVE SOILS ONLY.

#### GENERAL CONSTRUCTION SPECIFICATIONS:

- MINIMUM 4/0 AWG BARE COPPER CONDUCTOR
- GROUND GRID BURIED 18 INCHES BELOW GRADE AND BURIED IN
- BOND FENCE AND SWING GATES TO GROUND GRID PER IEEE STD. 80 BOND GROUND GRID TO LOCAL POWER METER
- MINIMUM OF SIX (6) 10-FT X 3/4-IN COPPER CLAD DRIVEN GROUND RODS EXOTHERMIC WELD GROUND RING TO ALL TOWER LEGS
- GROUND RING AROUND FENCE LINE AND CONCRETE PADS 3 FT.
- CRUSHED ROCK, WHEN NEEDED, SHALL BE 6 INCHES OF 3/4-INCH BLUE