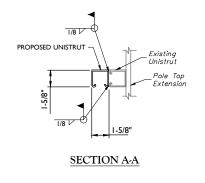

| COMMSCOPE CQX782123-DS-43 |
| I-5/8"Ø COAX CABLES                                              | 2,400 FT. | HELIAX AVA7-50            |
| UNIVERSAL SQUARE RAIL SNAP-IN SUPPORT                            | 37        | SITEPROI ARA22            |
| SNAP-IN CONNECTORS - 10 PACK (FOR 1-5/8"Ø COAX CABLES)           | 24        | SITEPROI 158SH-3          |
| SNAP-IN CONNECTORS - 10 PACK (FOR FIBER CABLES)                  | 12        | SITEPROI 12H-3            |
| STACKABLE SNAP-IN CONNECTORS - 10 PACK (FOR 1-5/8"Ø COAX CABLES) | 24        | SITEPROI I58SS-A          |
| STACKABLE SNAP-IN CONNECTORS - 10 PACK (FOR FIBER CABLES)        | 12        | SITEPROI 12SS-A           |
| ADDITIONAL COLLAR RING MOUNT                                     | I         | SITEPROI UQB4             |



Pole Top Extension

Únistrut Át 48" O.C.-

Existing 1-5/8"X1-5/8"X1'-0

(Opposite Side Of Ladder Clips)

PROPOSED SNAP-IN CONNECTOR (SITEPRO I PART # 12SH-3) PROPOSED CABLE MOUNT - AT 48" O.C. ATTACHED TO UNISTRUT PROPOSED AT&T (6) 1/2"Ø FIBER CABLES PROPOSED SNAP-IN CONNECTOR (SITEPROI PART # 158SH-3) 1/8 V PROPOSED AT&T (12)

1-5/8"Ø COAX CABLES PROPOSED STACKABLE SNAP-IN CONNECTOR (SITEPRO | PART # 158SS-A) Α FUTURE T-MOBILE COAX CABLES

PROPOSED STACKABLE - SNAP-IN CONNECTOR (SITEPRO I PART # 12SS-A)

PROPOSED CABLE MOUNT AT 48" O.C. ATTACHED TO UNISTRUT PROPOSED AT&T (6) 1/2"Ø FIBER CABLES 1/8 Existing PROPOSED AT&T (12) Climbing 1-5/8"Ø COAX CABLES Ladder Clic PROPOSED STACKABLE – SNAP-IN CONNECTOR PSE&G Pole #12/4-1 (SITEPRO | PART # 158SS-A (Roseland-Lambertville Right-Of-Way) \_