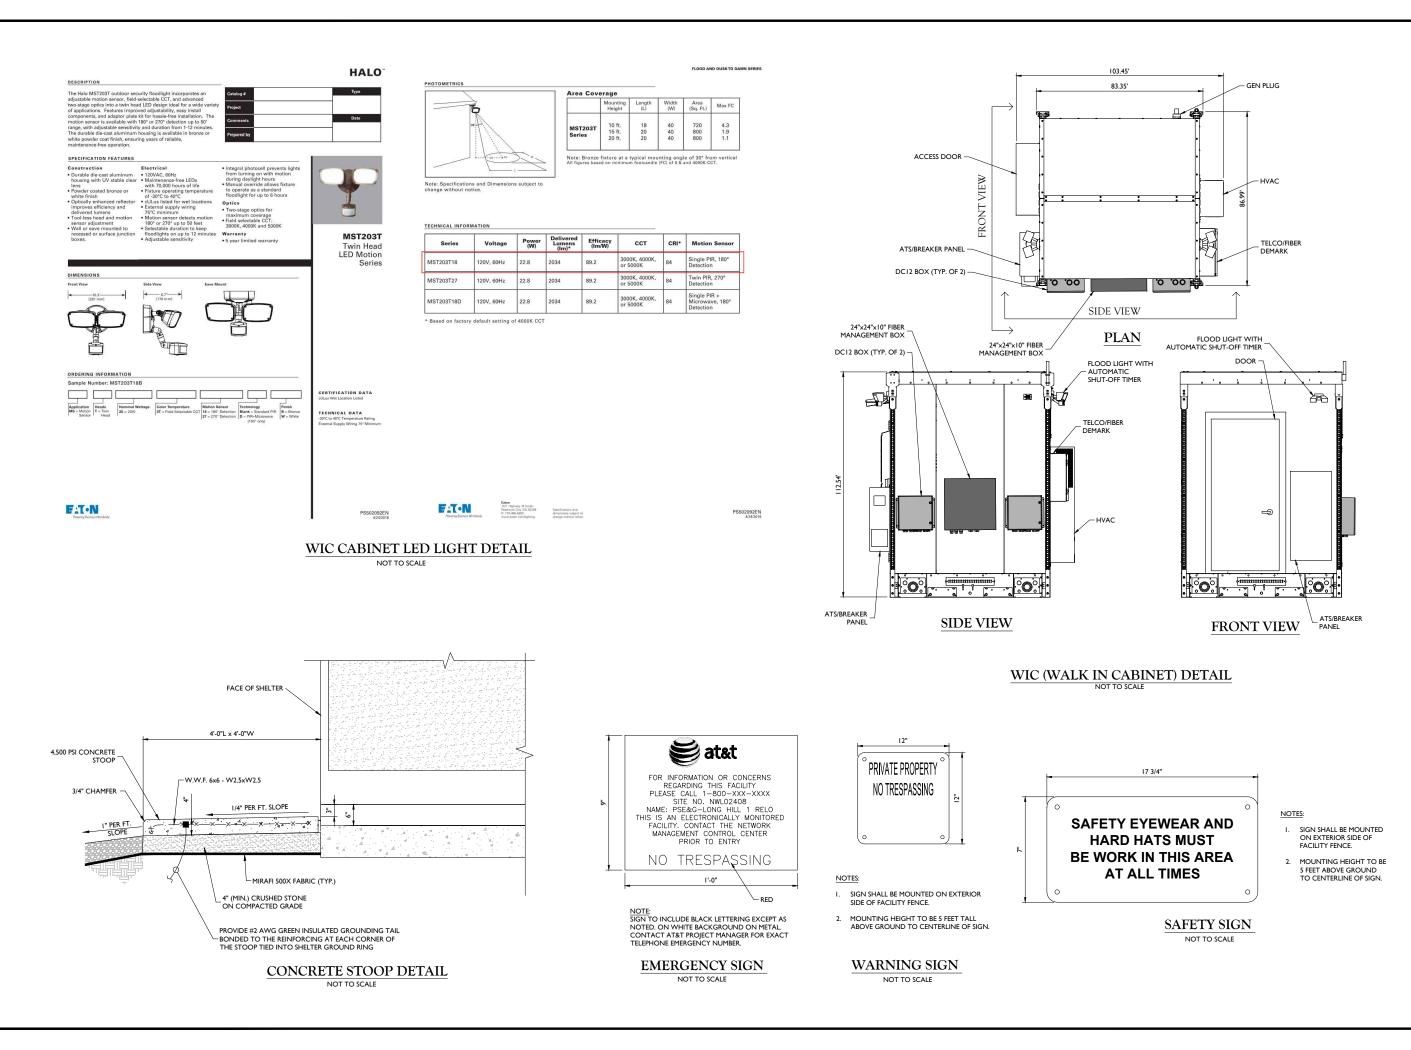

## **PROJECT DESCRIPTION**

THE PROPOSAL IS FOR THE CONSTRUCTION OF AN UNMANNED TELECOMMUNICATIONS FACILITY CONSISTING OF TWELVE (12) NEW INTENNAS INSTALLED ON A NEW PLATFORM INSTALLED ON AN EXISTING STEEL POLE AT A CENTERLINE HEIGHT OF 157.5'± AGL. PROPOSED RRH AND ACCESSORY EQUIPMENT RACK AND ALL ASSOCIATED APPURTENANCES WITHIN A PROPOSED EQUIPMENT SHELTER IN AN EXISTING COMPOUND INSTALLED AT THE BASE OF THE POLE.

## PSE&G - LONG HILL 1 RELO SITE ID #: NWL02408 CONSTRUCTION DRAWINGS PROPOSED UNMANNED EQUIPMENT COMPOUND AT EXISTING TRANSMISSION TOWER

PUBLIC SERVICE ELECTRIC AND GAS COMPANY (PSE&G) 150' PSE&G STEEL POLE #12/4-1 **ROSELAND-LAMBERTVILLE RIGHT-OF-WAY** VOLTAGE 345 KV - CIRCUIT # N/A LONG HILL ROAD, LONG HILL TOWNSHIP MORRIS COUNTY, NEW JERSEY