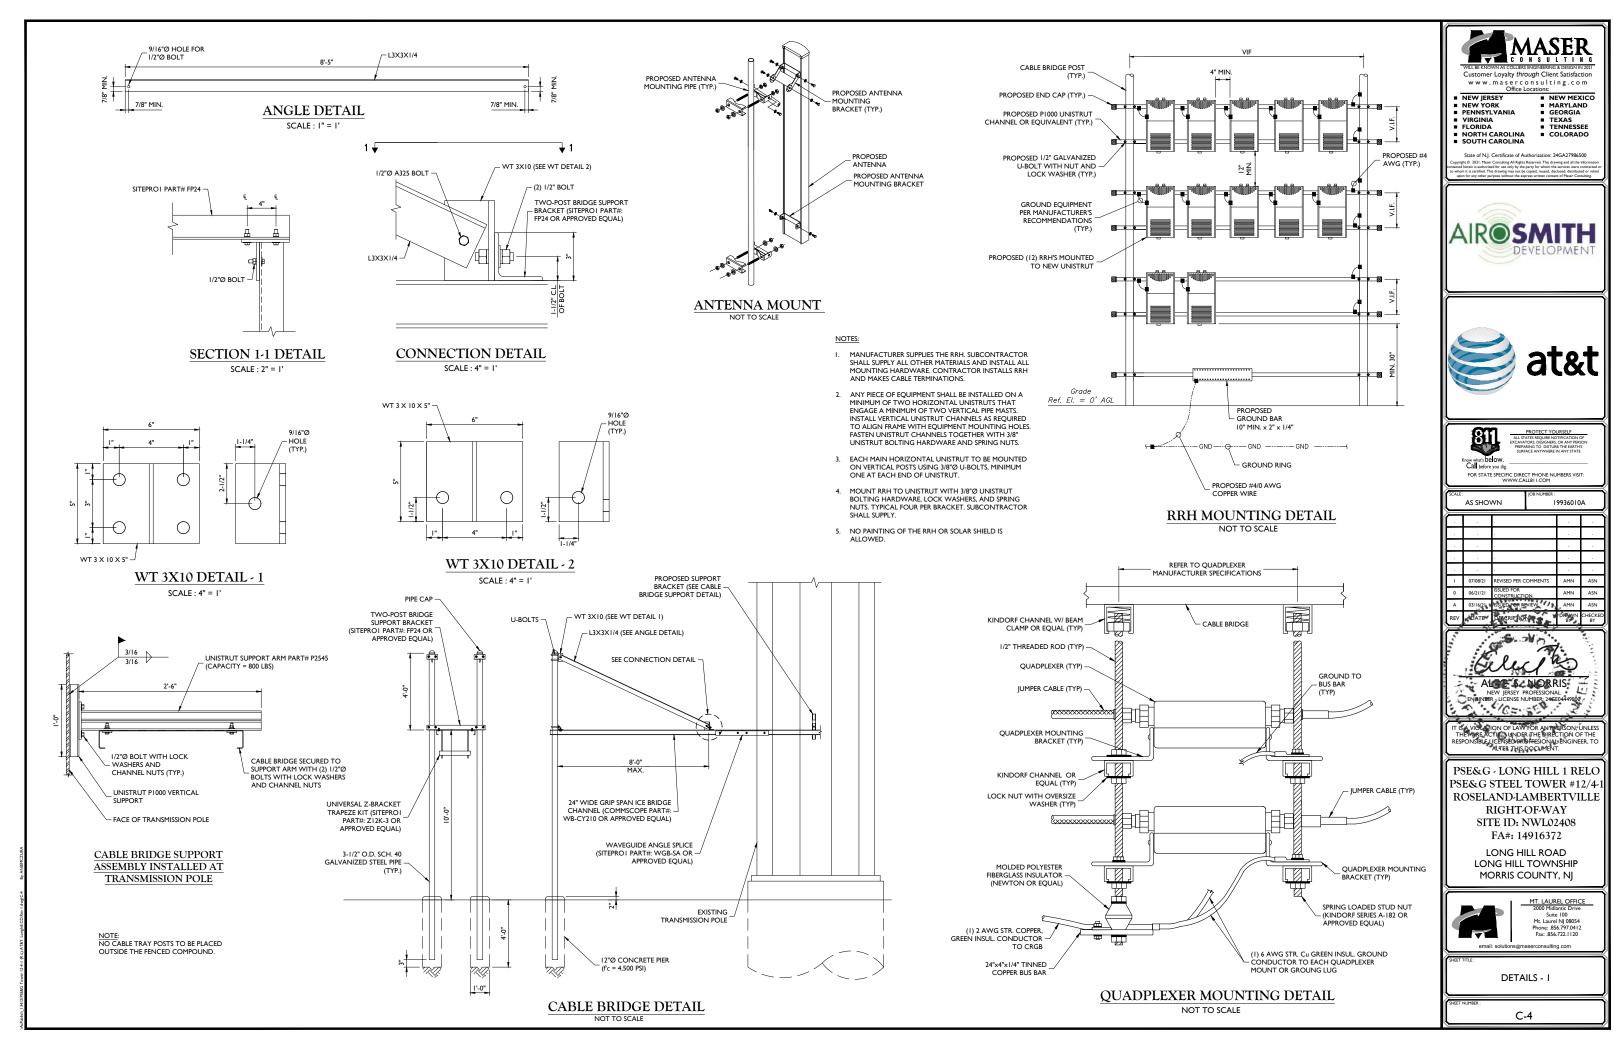

8 V PROPOSED AT&T (12)

1-5/8"Ø COAX CABLES PROPOSED STACKABLE SNAP-IN CONNECTOR (SITEPRO | PART # 158SS-A) Α FUTURE T-MOBILE COAX CABLES

PROPOSED STACKABLE - SNAP-IN CONNECTOR (SITEPRO I PART # 12SS-A)

PROPOSED CABLE MOUNT AT 48" O.C. ATTACHED TO UNISTRUT PROPOSED AT&T (6) 1/2"Ø FIBER CABLES 1/8 Existing PROPOSED AT&T (12) Climbing 1-5/8"Ø COAX CABLES Ladder Clic PROPOSED STACKABLE – SNAP-IN CONNECTOR PSE&G Pole #12/4-1 (SITEPRO | PART # 158SS-A (Roseland-Lambertville Right-Of-Way) \_FUTURE T-MOBILE COAX CABLES Existing 1-5/8"X1-5/8"X1'-0" Unistrut At 48" O.C. (Opposite Side Of Ladder Clips)

<u>1/8</u> ℓ A





| GEND:            |  |
|------------------|--|
| PROPOSED ANTENNA |  |

NOTE: NO SUBSTITUTES WITHOUT WRITTEN PERMISSION FROM PSE&G.

CABLE ROUTING DETAILS NOT TO SCALE

1/8









#### CONCRETE NOTES:

DESIGN INFORMATION:

- ALL CONCRETE WORK SHALL BE IN ACCORDANCE WITH THE ACI 301, ACI 318, ACI 336A, ASTM A184, ASTM A185 AND THE DESIGN & CONSTRUCTION SPECIFICATION FOR CAST-IN-PLACE CONCRETE.
- 2. THE DESIGN SHALL CONFORM TO THE INTERNATIONAL BUILDING CODE AS SHOWN ON SHEET T-1.

EARTHWORK

- FOUNDATIONS HAVE BEEN DESIGNED TO BEAR ON (UNDISTURBED RESIDUAL SOILS/COMPACTED STRUCTURAL FILL), CAPABLE OF SAFELY SUPPORTING AN ALLOWABLE BEARING PRESSURE OF 1.500 PSE IF FOUNDATION CONDITIONS WITH LEAN CONCRETE TO PLAN FOOTING BOTTOM, OR REDISIGN OF FOUNDATIONS WILL BE RACKFILLED WITH LEAN CONCRETE TO PLAN FOOTING BOTTOM, OR REDISIGN OF FOUNDATIONS WILL BE REQUIRED AT THE DIRECTION OF THE ENGINEER.
- DESIGN FURNISH AND INSTALL TEMPORARY SHEETING, SHORING, AND DRAINAGE