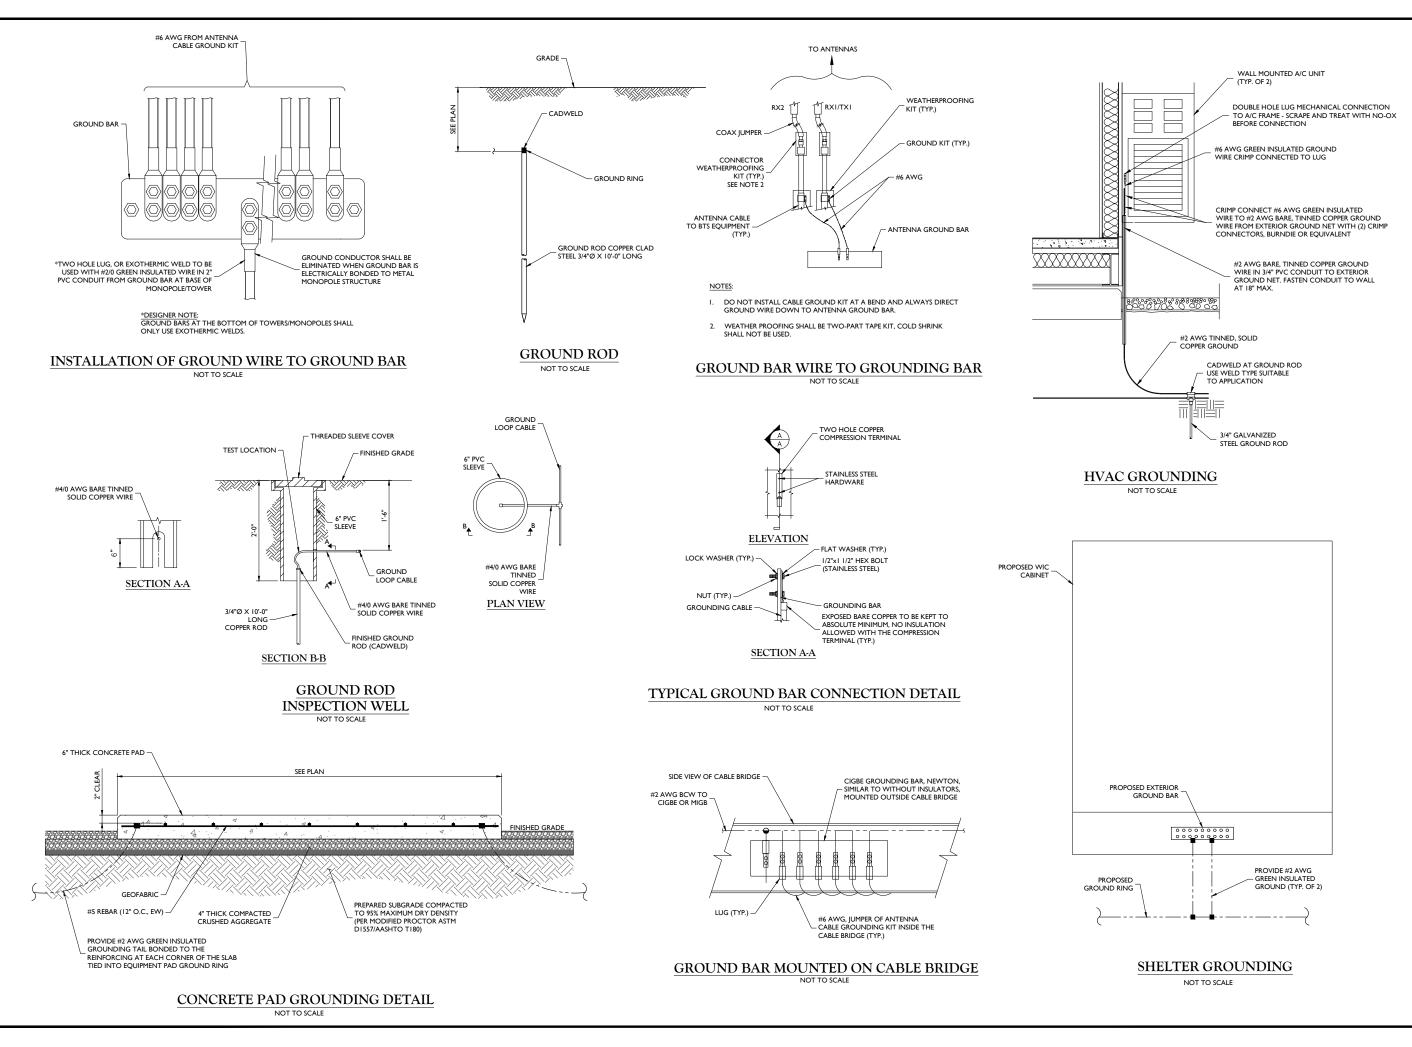

BOND TRANSFORMER X0

NUMEROUS BONDING JUMPERS ARE REQUIRED AS SHOWN IN

BOND ALL METALLIC COMPOUND COMPONENTS AND STEEL REBAR

CRUSHED ROCK AND/OR ASPHALT MAY BE USED AS NEEDED. GROUNDING/EARTHING (GROUND) ENHANCEMENT MATERIALS ARE NOT ALLOWED. COPPER CONDUCTORS AND GROUND RODS ARE TO BE SURROUNDED BY NATIVE SOILS ONLY.

#### GENERAL CONSTRUCTION SPECIFICATIONS:

- MINIMUM 4/0 AWG BARE COPPER CONDUCTOR
- GROUND GRID BURIED 18 INCHES BELOW GRADE AND BURIED IN
- BOND FENCE AND SWING GATES TO GROUND GRID PER IEEE STD. 80 BOND GROUND GRID TO LOCAL POWER METER
- MINIMUM OF SIX (6) 10-FT X 3/4-IN COPPER CLAD DRIVEN GROUND RODS EXOTHERMIC WELD GROUND RING TO ALL TOWER LEGS
- GROUND RING AROUND FENCE LINE AND CONCRETE PADS 3 FT.
- CRUSHED ROCK, WHEN NEEDED, SHALL BE 6 INCHES OF 3/4-INCH BLUE