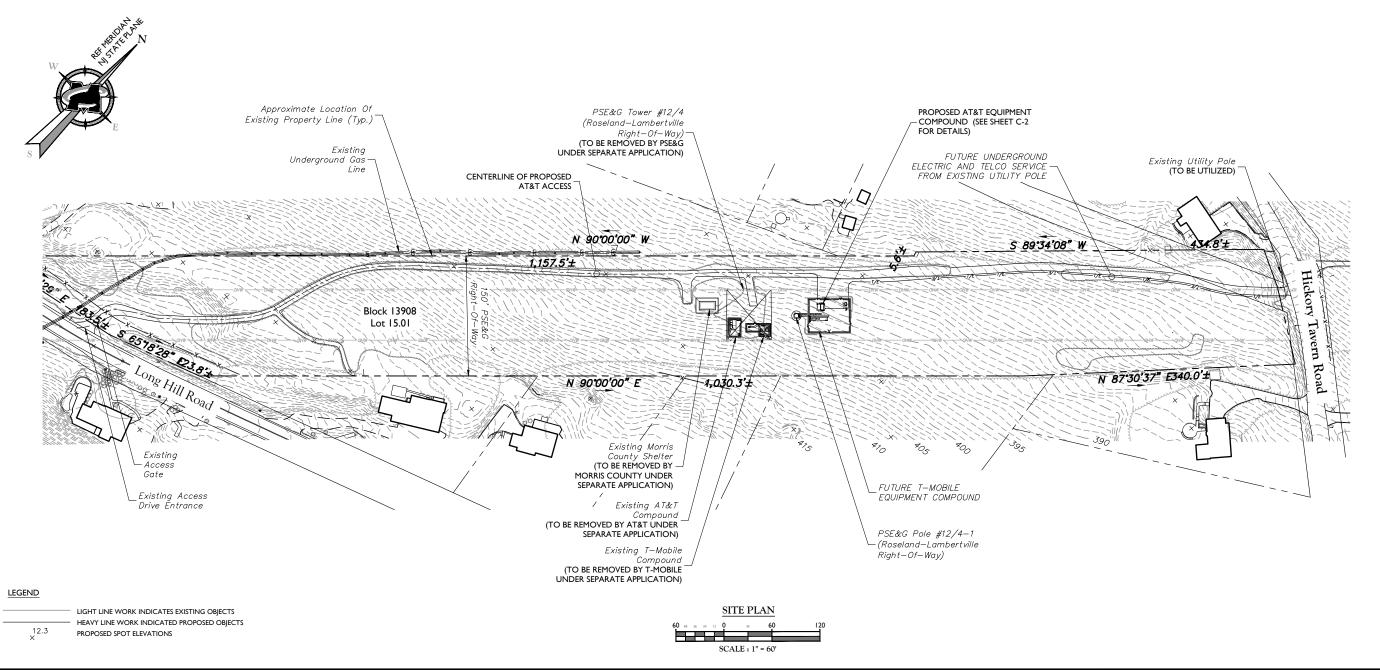

## **PROJECT DESCRIPTION**

THE PROPOSAL IS FOR THE CONSTRUCTION OF AN UNMANNED TELECOMMUNICATIONS FACILITY CONSISTING OF TWELVE (12) NEW INTENNAS INSTALLED ON A NEW PLATFORM INSTALLED ON AN EXISTING STEEL POLE AT A CENTERLINE HEIGHT OF 157.5'± AGL. PROPOSED RRH AND ACCESSORY EQUIPMENT RACK AND ALL ASSOCIATED APPURTENANCES WITHIN A PROPOSED EQUIPMENT SHELTER IN AN EXISTING COMPOUND INSTALLED AT THE BASE OF THE POLE.

### SITE INFORMATION

| ADDRESS:               | PSE&G STEEL POLE #<br>ROSELAND-LAMBER<br>LONG HILL ROAD<br>LONG HILL TOWNS<br>MORRIS COUNTY, N | TVILLE RIGHT-OF-WA            |
|------------------------|------------------------------------------------------------------------------------------------|-------------------------------|
| COUNTY:                | MORRIS                                                                                         | -                             |
| BLOCK:                 | 13908                                                                                          |                               |
| LOT:                   | 15.01                                                                                          |                               |
| PROPERTY OWNER/LESSOR: | PUBLIC SERVICE ELEC<br>(PSE&G)<br>80 PARK PLAZA<br>NEWARK, NEW JERS                            | CTRIC AND GAS COM<br>EY 07102 |
| TOWER INFORMATION:     | VOLTAGE: 345 KV<br>CIRCUIT #: N/A                                                              |                               |
| LATITUDE (NAD 83):     | N 40° 41' 16.25"                                                                               |                               |
| LONGITUDE (NAD 83):    | W 74° 27' 52.70"                                                                               |                               |
| GROUND ELEVATION       | 393.0± FT. AMSL                                                                                |                               |
| CURRENT USE:           | PUBLIC UTILITY WIT<br>COMMUNICATIONS                                                           |                               |
| PROPOSED USE:          | PUBLIC UTILITY WIT<br>COMMUNICATIONS                                                           |                               |
| JURISDICTION:          | LONG HILL TOWNS                                                                                | HIP                           |
| ZONING DISTRICT:       | C (CONSERVATION                                                                                | ZONE)                         |
| APPLICANT:             | NEW CINGULAR WI<br>ONE AT&T WAY<br>BEDMINSTER, NJ 079                                          |                               |
| PR                     | OJECT CONTAG                                                                                   | CTS                           |
|                        | NAME:                                                                                          | PHONE #:                      |
| SAC MANAGER:           | -                                                                                              | -                             |
| AT&T RF:               | PAUL SCHWEDHELM                                                                                | 201-888-0312                  |
| CONSTRUCTION:          | -                                                                                              | -                             |
| PSE&G:                 | ANTHONY F. SUPPA, JR.                                                                          | 973-430-7506                  |
|                        |                                                                                                |                               |
|                        | RF DATA NOTH                                                                                   | 7                             |