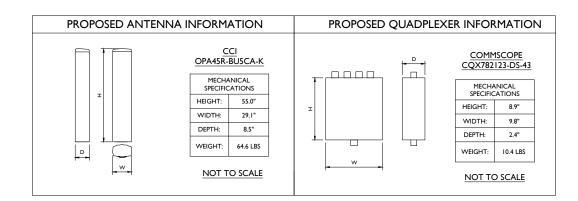

|                                         |       |         |        |       |       |        |         |                  |   |       |      |        |               |        |                     |

#### NOTES:

- ALL PROPOSED ANTENNAS ARE MULTI-BAND (12 TOTAL).

#### WORK SCOPE:

1. INSTALL PROPOSED 12.5' SQUARE PLATFORM (COMMSCOPE PART #MC-PK12S4-B) WITH HANDRAIL KIT (COMMSCOPE PART #MC-TR4-12) AND (16) 2-3/8'X72" MOUNTING PIPES (SITEPRO1 PART #P272).

2. INSTALL PROPOSED ANTENNAS ON NEW PIPE MASTS (4 PER SECTOR, 12 TOTAL).

3. INSTALL PROPOSED (2) CQX782123-DS-43 QUADPLEXERS BEHIND ANTENNAS IN POSITIONS # 1, 2, 5, 6, 9 AND 10 (12 TOTAL).

4. INSTALL (6) 1/2" // FIBER CABLES AND (12) 1-5/8" COAX CABLES ON CABLE SUPPORT BRACKETS ROUTED ON THE OUTSIDE OF TOWER.



| BILL OF MATERIALS                                                |           |                           |
|------------------------------------------------------------------|-----------|---------------------------|
| DESCRIPTION                                                      | QUANTITY  | PART NUMBER               |
| 12.5' PLATFORM                                                   | I         | COMMSCOPE MC-PK12S4-B     |
| HANDRAIL KIT                                                     | I         | COMMSCOPE MC-TR4-12       |
| 2-3/8" X 72" LONG MOUNTING PIPES                                 | 16        | SITEPRO I P272            |
| PLATFORM REINFORCEMENT KIT                                       | I         | SITEPRO I PQ-1245L        |
| CROSSOVER PLATE KIT