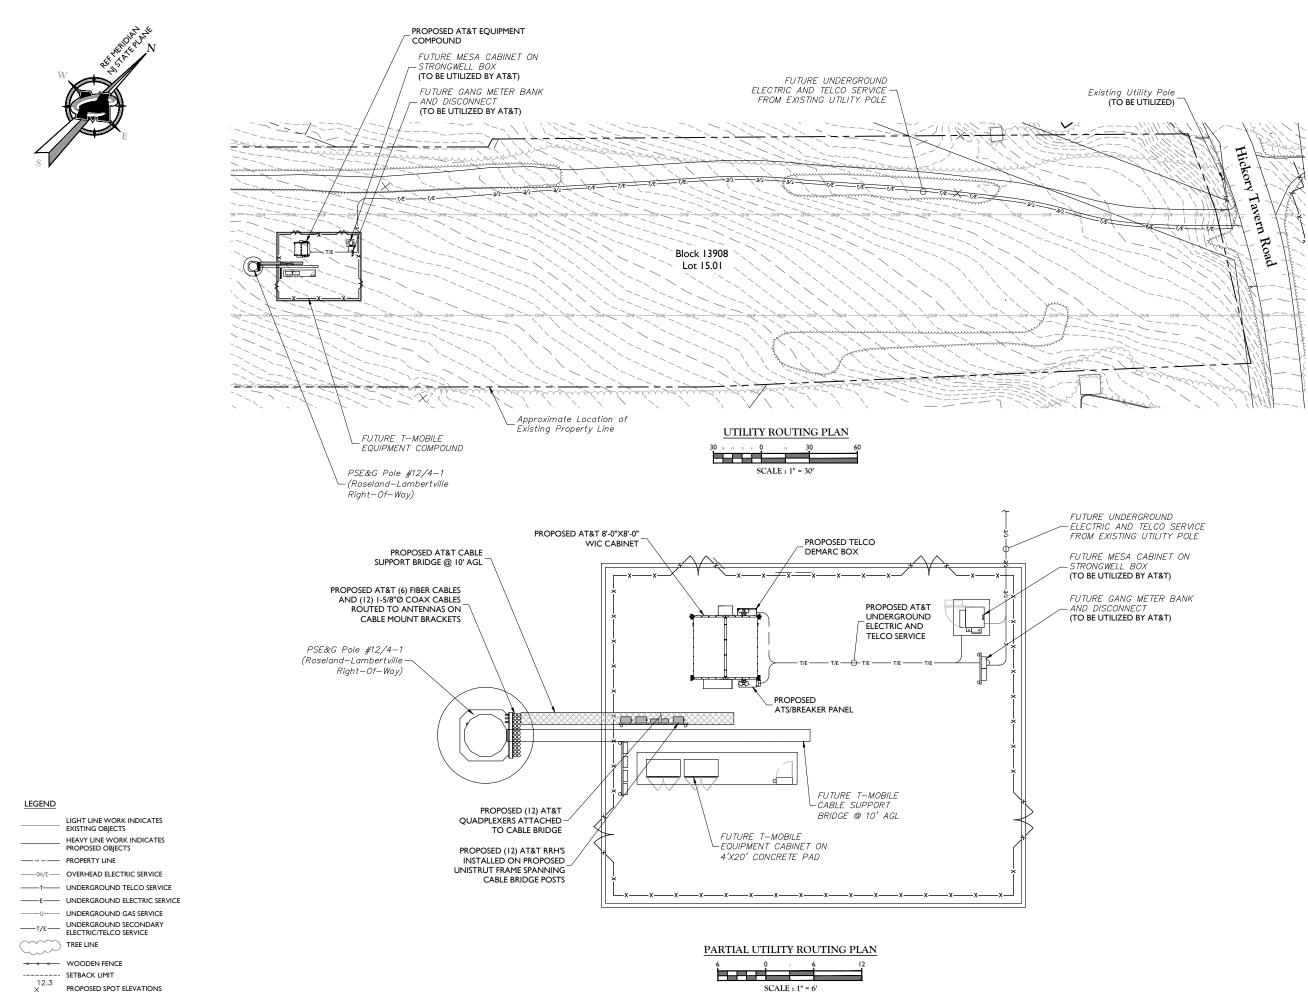

## **PROJECT DESCRIPTION**

THE PROPOSAL IS FOR THE CONSTRUCTION OF AN UNMANNED TELECOMMUNICATIONS FACILITY CONSISTING OF TWELVE (12) NEW INTENNAS INSTALLED ON A NEW PLATFORM INSTALLED ON AN EXISTING STEEL POLE AT A CENTERLINE HEIGHT OF 157.5'± AGL. PROPOSED RRH AND ACCESSORY EQUIPMENT RACK AND ALL ASSOCIATED APPURTENANCES WITHIN A PROPOSED EQUIPMENT SHELTER IN AN EXISTING COMPOUND INSTALLED AT THE BASE OF THE POLE.

## PSE&G - LONG HILL 1 RELO SITE ID #: NWL02408 CONSTRUCTION DRAWINGS PROPOSED UNMANNED EQUIPMENT COMPOUND AT EXISTING TRANSMISSION TOWER

PUBLIC SERVICE ELECTRIC AND GAS COMPANY (PSE&G) 150' PSE&G STEEL POLE #12/4-1 **ROSELAND-LAMBERTVILLE RIGHT-OF-WAY** VOLTAGE 345 KV - CIRCUIT # N/A LONG HILL ROAD, LONG HILL TOWNSHIP MORRIS COUNTY, NEW JERSEY