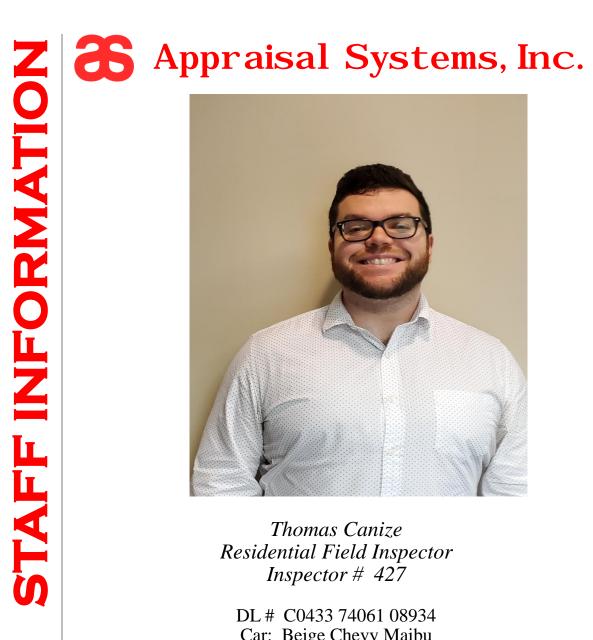

Sincerely,

Glen Sherman, CTA Tax Assessor

DL # C0433 74061 08934 Car: Beige Chevy Maibu Plate: YKL 86Y

> DOB: 08/01/1993 Height: 5'10" Eyes: Green Hair: Brown